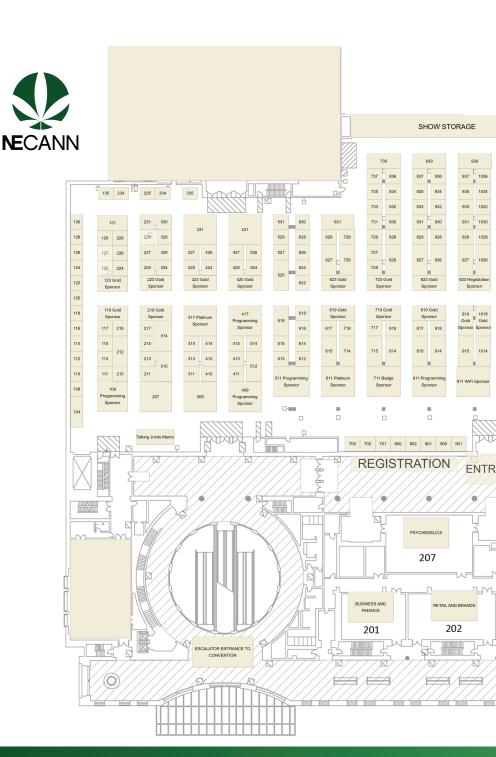

# 2025 NEW ENGLAND CANNABIS CONVENTION

Hynes Convention Center | Boston, MA | March 21-22, 2025 All exhibit halls and programming rooms on 2nd level