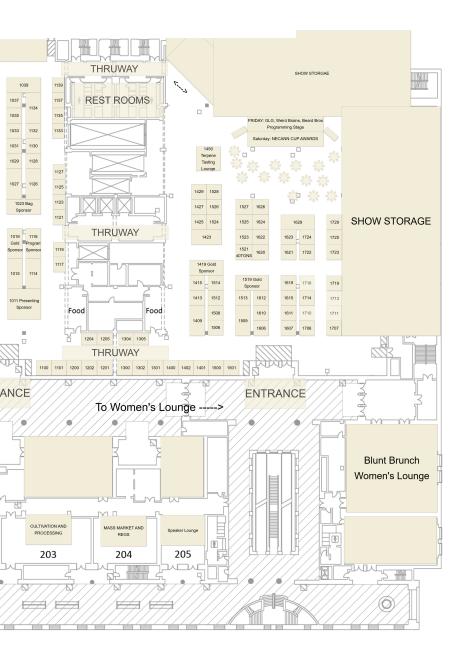

# 2025 NEW ENGLAND CANNABIS CONVENTION

Hynes Convention Center | Boston, MA | March 21-22, 2025 All exhibit halls and programming rooms on 2nd level