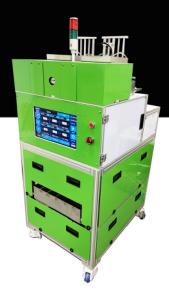

#### The Power Of APEHEX

- -5000 Pre Rolls Per Shift
- -Perfect Weight Every Time
- -Amazing Consistency
- -Dutch Fold Finish
- -Make 0.3g up to 1.0g Sizes
- -Apehex Will Run Infused Flower
- -1 Operator
- -Portable & On Wheels
- -Uses Standard 110v Electric
- -Easy to Clean
- -Lease/Purchase/Finance

The Competely Automated Pre-Roll System designed by Cannabis Professionals for Cannabis Professionals

Live Apehex Demos All Day Booth 1014

Ask about our NECANN show price

206-487-4490 Tony@RollingPartners.com