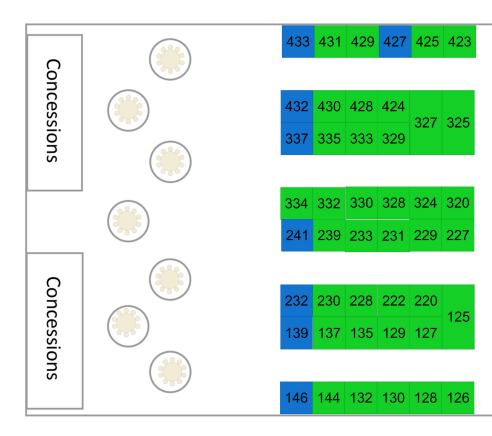

#### May 31-June 1, 2024

421 419 415 413 411 409 420 418 416 414 412 410 400 309 323 321 319 317 315 313 311 307 Job 303 Resource Area 318 316 314 312 310 305 301 223 221 219 217 213 205 201 218 216 214 212 210 224 200 121 119 117 115 113 123 Entrance 124 122 120 118 116 114 112