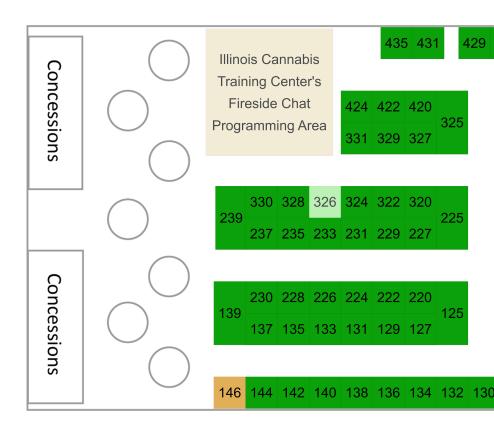

# **2023 Illinois Cannabis Convention**

Schaumburg Convention Center | Schaumburg, Illinois

June 2-3, 2023

SHOW MAP