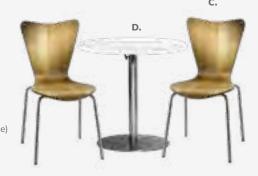

"D 31"H

C) 81024 Atherton Chair (distressed brown leather, blackened steel) 27"L 31"D 30"H

D) 810947 Pro Executive Guest Chair (black vinyl) 24"L 26"D 36"H

E) 81032 Pasadena Chair (white molded plastic w/ chrome tower base) 27"L 25"D 26"H

F) 81037 Sterling Chair (gray fabric) 33"L 33.5"D 32"H

# **Group Seating**

#### Lounges

Carefully designed lounges deliver a safe and effective setting for casual and relaxed connections. The strategic placement of other furniture pieces—like coffee tables, room dividers, and large plants—helps to maintain order and preserve social distancing protocols while delivering comfortable and safe networking.



#### LAGUNA c) 810861 Chair (maple, chrome) 18"L 19"D 34"H

D) 8201223 Round Café Table (white laminate top, chrome hydraulic base) 30" RND 29"H











#### **Styles & Shapes**











Razor Armless Chair (white) 15.38"L 15.5"D 30.5"H

A) 810846 Christopher Chair

B) 810841

(gunmetal)

C) 81093 Lucent Chair (frosted, acrylic)

D) 71089

20"L 18"D 31"H

(white vinyl, chrome) 17"L 19"D 35"H

Rustique Chair w/arms

19.5"L 19.75"D 32.5"H

**Diamond Side Chair** 

**G) 81083 Blade Chair**(sky blue)
20.5"L 19"D 30.5"H

H) 81082 Blade Chair (red) 20.5"L 19"D 30.5"H



#### Mix & Match

**Create the ultimate seating configuration.** Choose from a variety of shapes and sizes to design the perfect look.

I) 210108 LIMERICK® Chair BY HERMAN MILLER™ (gray) 18"W X 17.75"L X 33"H



# **Ottomans**

#### Vibe Cube

18"L 18"D 18"H

A) 81535 (citrus green vinyl)

B) 81537 (spice orange vinyl)

C) 81538 (desert rose vinyl)

**D) 81536** (taup