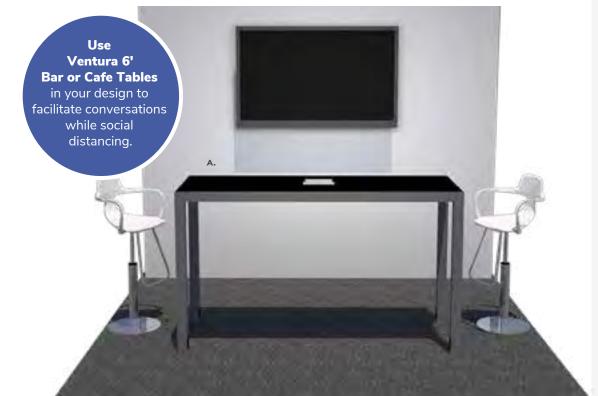

elevate your products and make it easy to catch the eye of attendees.

**Shown here with Zoey Barstools** 



to display presentations, while hosting attendees in a comfortable and inviting environment.

Shown here with Banana Barstools





#### The Gather 10'x10' booth package

turns your booth into a comfortable oasis from the bustle of the show floor. Ideal for comfortable one-on-one time with prospects.

Shown here with Baja Chairs and **Sydney Power Cocktail Table** 

# Power Up In Style.



#### **Powered Seating**

Empower attendees at your next show with functional charging furniture and make searching for wall outlets history. From soft seating and tables to pedestals and lamps, our complete charging collection lets you Power Up the Possibilities.







#### **Powered Tables**





Ventura Powered Bar Tables

72.25"L 26.25"D 42"H (silver frame)

A) 820950 (black top)
B) 820955 (white top)







Ventura Powered Café Tables 72.25"L 26.25"D 30"H (silver frame)

C) 820964 (black top)
D) 820965 (white top)





**Please Note:** Customer is responsible for providing labor and an electrical power source to the furniture. One 110V power source is required for each charging panel. Two charging units can be daisy chained together. 10A max per charging panel.

# Take Charge.



#### **Powered Tables**

Empower attendees at your next show with functional charging furniture and make searching for wall outlets history. From soft seating and tables to pedestals and lamps, our complete charging collection lets you Power Up the Possibilities.



**Please Note:** Customer is resp