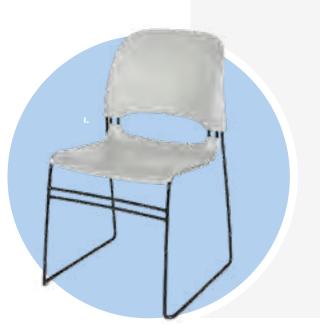

#### **BOOTH EQUIPMENT**

Each 10' x 10' booth will be set up with 8' high black and white back drape, 3' high black side dividers, one 6' x 30" high black draped table and two Limerick® side chairs by Herman Miller. Booth 300 sqft or less will receive a 7" x 44" one-line identification sign. Booths larger than 300 sqft may receive a 7" x 44" one-line identification sign upon request.