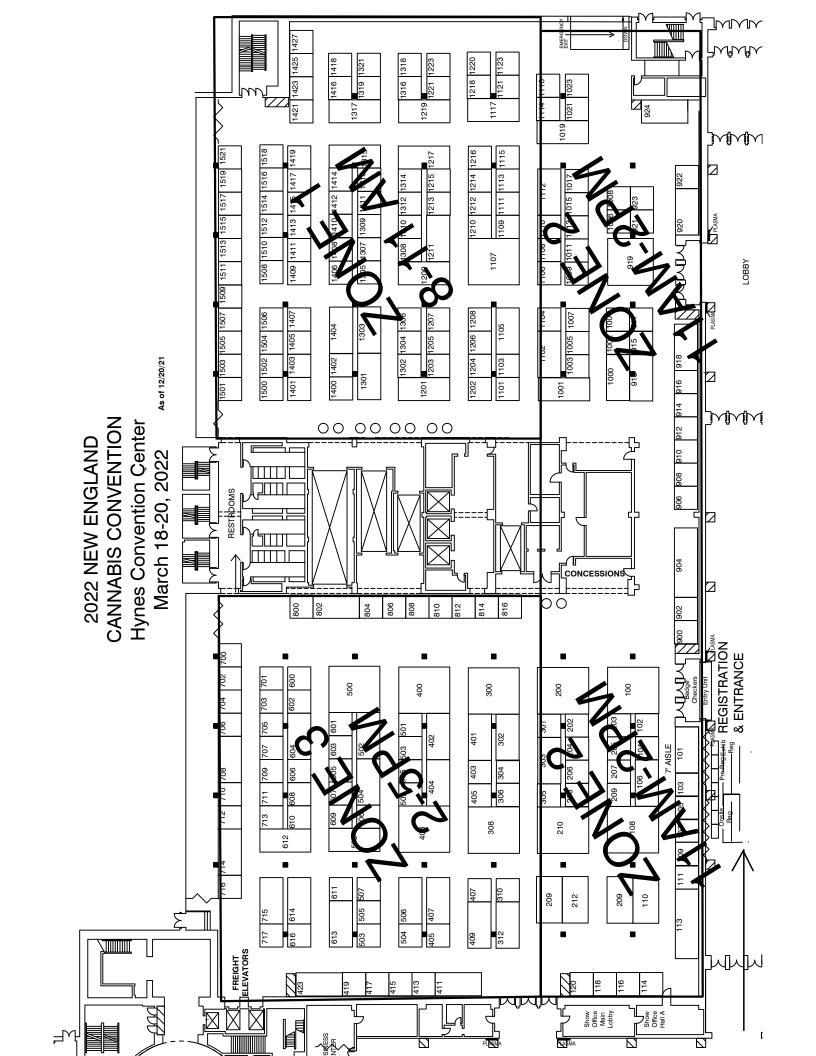

#### THURSDAY, MARCH 17 - 8:00 AM - 5:00 PM

Locate your booth on the floor plan on the

next page to determine your zone.

**ZONE ONE** 8:00 AM - 11:00 AM **ZONE TWO** 11:00 AM - 2:00 PM **ZONE THREE** 2:00 PM - 5:00 PM

#### FRI, MARCH 18 - LATE MOVE IN

**ALL ZONES** 8:00 AM - 9:00 AM (SHOW OPENS AT 10:00 AM)