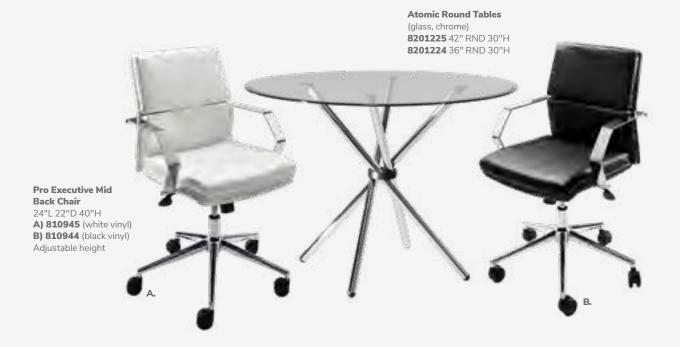

L17.5"D41.5"H

A) 81026 (ocean blue fabric) B) 81028 (brown fabric) C) 81029 (red fabric) D) 81030 (white vinyl) E) 81027 (black vinyl)

All frames brushed metal.

# **Barstools**

#### Mix & Match

A) 810840 Zoey Barstools

(white, chrome) 15"L 16"D 30-34.75"H

Banana Barstools 21"L 22"D 41.75"H B) 810104 (black, chrome) C) 810103 (white, chrome)

**D) 810848 Christopher Barstool**(white vinyl, chrome)
19"L 15"D 41"H

E) 810202 Shark Barstool (white, chrome) 22"L 19"D 34-44"H

F) 810850 Zenith Barstool (white, chrome) 19"L 20"D 44"H

G) 81092 Lucent Barstool (frosted, acrylic) 22"L 22.5"D 45.5"H





210109 LIMERICK®







# **Conference Tables**

#### **42" Round Coference Table**

42"RND 29"H

A) 820708 (white laminate) B) 820260 (Madison/gray acajou)

C) 8201244 (black top, black)





#### **Geo Tables**



#### **Geo Rectangular Tables** 60"L 36"D 29"H

E) 82041 (glass, black) F) 82051 (glass, chrome)

#### **Geo Rounded Square** Tables

42"L 42"D 29"H **G) 82044** (glass, chrome) H) 82043 (glass, black)

#### **Work Space**



#### I) 820706 Work Table

(white laminate, white) 48"L 24"D 30"H

Freeman.com/store | 39 38 | Freeman.com/store

# **Conference Tables**

#### Madison



#### **Black Rectangular Conference Table**



Black Rectangular **Conference Table** (black top, silver)

A) 8203 5' Table 60"L 48"D 29"H 8204 Powered

B) 8205 8' Table 96"L 48"D 29"H 8206 Powered

C) 8201 10' Table 120"L 48"D 29"H 8202 Powered



Freeman.com/store | 41 40 | Freeman.com/store

# **Executive Seating**





Cupertino Mid Back Chair A) 810170 (black vinyl, chrome) 27"L 30.5"D