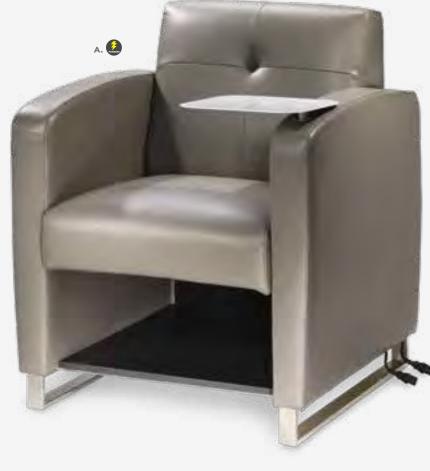

#### **BOOTH EQUIPMENT**

Each 10' x 10' booth will be set up with 8' high black and white back drape, 3' high black side dividers, one 6' x 30" high black draped table and two Limerick® side chairs by Herman Miller. Booth 300 sqft or less will receive a 7" x 44" one-line identification sign. Booths larger than 300 sqft may receive a 7" x 44" one-line identification sign upon request.