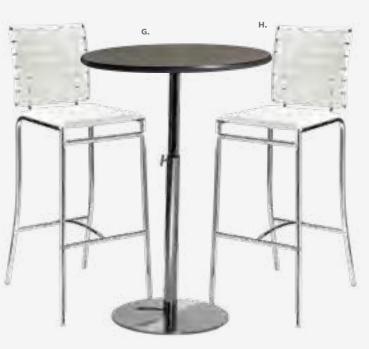

#### **BOOTH EQUIPMENT**

Each 10' x 10' booth will be set up with 8' high black and white back drape, 3' high black side dividers, one 6' x 30" high black draped table and two Limerick® side chairs by Herman Miller. Booth 300 sqft or less will receive a 7" x 44" one-line identification sign. Booths larger than 300 sqft may receive a 7" x 44" one-line identification sign upon request.