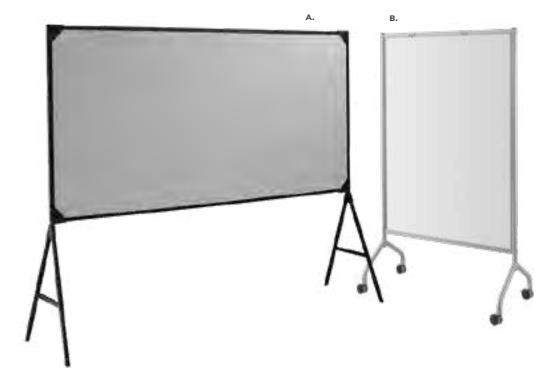

#### **BOOTH PACKAGE**

Each 10' x 10' Booth Includes:

8' tall dark green and white back drape and 3' tall side drape

6' draped table and 2 chairs

Booth ID sign

Does not include electricity – See order form attached.

#### **BOOTH EQUIPMENT**

Each 10' x 10' booth will be set up with 8' high black and white back drape, 3' high black side dividers, one 6' x 30" high black draped table and two Limerick® side chairs by Herman Miller. Booth 300 sqft or less will receive a 7" x 44" one-line identification sign. Booths larger than 300 sqft may receive a 7" x 44" one-line identification sign upon request.