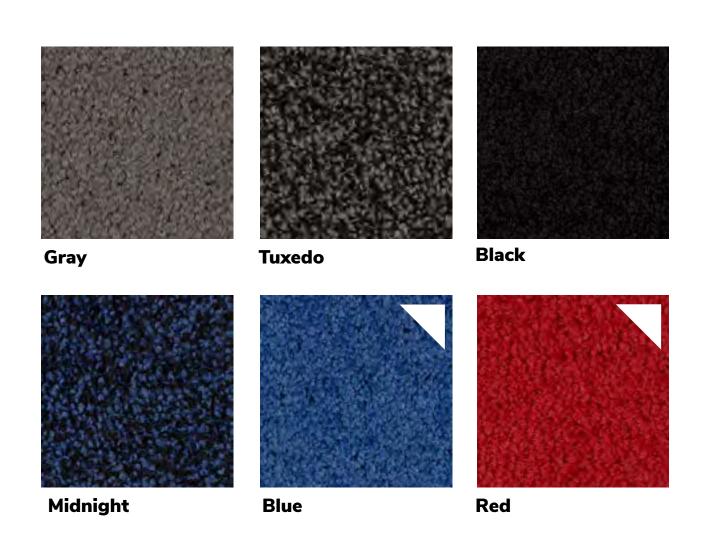

#### **EXHIBIT HALL CARPET**

The exhibit hall is NOT carpeted, however the aisles will be carpeted in tuxedo.