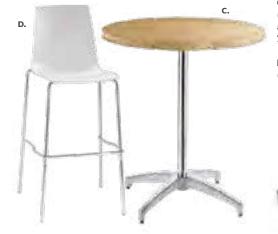

ack or chrome, then pick a color that suits your design.











Bar Tables

**Bar Tables** Standard Black Base

A) 8201221 (white)

(Madison/gray acajou) 820915 (brushed gunmetal)

**B) 820919** (brushed yellow)

30" RND 42"H

also available 820264

820916 (black) **820917** (green) 820918 (orange) 820931 (blue)

820933 (wood)

36" RND 42"H 8201241 (black)

**Hydraulic Chrome Base** 30" RND 45"H C) 820920 (red)

also available **8201207** (maple) 820922

(graphite nebula) 820910 (brushed gunmetal)

820911 (black) **820912** (green) **820913** (orange) 820914 (brushed yellow)

820930 (blue) 820932 (wood) 8201236 (black)

36" RND 45"H 820125 (white) 8201211 (graphite nebula) 8201205 (maple)

#### Style & Design

Choose from a variety of table top colors and styles for the perfect look.



#### C) 720163 Chelsea Butcher Block-Top Bistro Table (oak) 30" RND 42"H

also available **720164** 36" RND 42"H

D) 81092 Lucent Barstool





E) 72070 Soho Black-Top Bistro Table (black) 24" RND 42"H also available **72068** 36" RND 42"H

> F) 810840 Zoey Barstools (white, chrome) 15"L 16"D 30-34.75"H



# **Barstools**

#### **LIFT Barstools**

15" RND 23-33.5"H

**A) 810870** (white vinyl)

**B) 810873** (red vinyl)

**C) 810871** (black vinyl) **D) 810872** (gray vinyl)







#### **Marina Barstools**





#### Marina Barstools 21"L17.5"D41.5"H

A) 81026 (ocean blue fabric) B) 81028 (brown fabric) C) 81029 (red fabric) D) 81030 (white vinyl) E) 81027 (black vinyl)

All frames brushed metal.

# **Barstools**

#### Mix & Match

A) 810840 Zoey Barstools

(white, chrome) 15"L 16"D 30-3