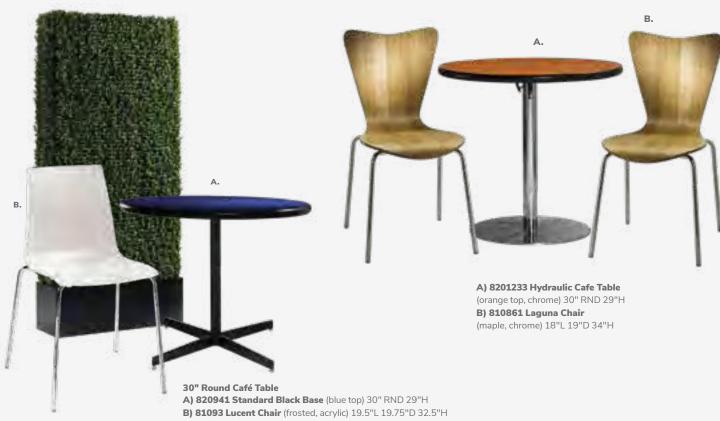

8** (wood)

**End Tables** 

27"L 23"D 22"H E) 82055 (white)

F) 82054 (black)

**G) 82079** (blue)

H) 82080 (wood)

#### REGIS

(brushed metal) I) 82074 Bench Table 47"L 15.5"D 16"H J) 82075 End Table 16"L 15.5"D 16.5"H

#### SILVERADO

(glass, chrome) K) 82015 End Table 24" RND 22"H L) 82014 Cocktail Table 36" RND 17"H

#### WIRELESS

M) Charging Table, Powered N) 820710 (white, AC plug-in) 20"L 20"D 18"H

#### **AURA** Round Table

N) 820844 (white metal) 15" Round 22"H

# **Café Tables**



A) 820940 Blue Hydraulic Café Table (chrome base, blue top) 30" RND 29"H B) 810131 Malba Chair (gray) 20"L 20"D 32"H



A) 820241 Madison Hydraulic Café Table (chrome base, gray acajou top) 30" RND 29"H B) 810130 Malba Chair (green) 20"L 20"D 32"H

#### **85030 7' Boxwood Hedge** 36.5"L 12"D 84"H



#### **Customize and Create**

Choose your base, black or chrome, then pick a color that suits your design.





#### Mix & Match

Create your look. Choose from a wide variety of tables and seating options.



E) 72069 Soho Black-Top Café Table (black) 24" RND 30"H also available

**72067** 36" RND 30"H | **72066** 18" RND 18"H

**F) 81082 Blade Chair** (red) 20.5"L 19"D 30.5"H

#### C) 72063 Chelsea Butcher Block-Top Café Table

(oak) 30" RND 30"H also available **72064** 36" RND 30"H

**D) 810164 Marina Chair** (white vinyl) 17.5"L 19.5"D 35"H

#### Café Tables

Standard Black Base 30" RND 29"H

#### A) 8201220 (white)

also available
820265 (Madison/gray

**820941** (blue) **820943** (wood)

**8201236** (black) **8201235** (brushed gunmetal) **8201239** (brushed yellow)

**8201237** (