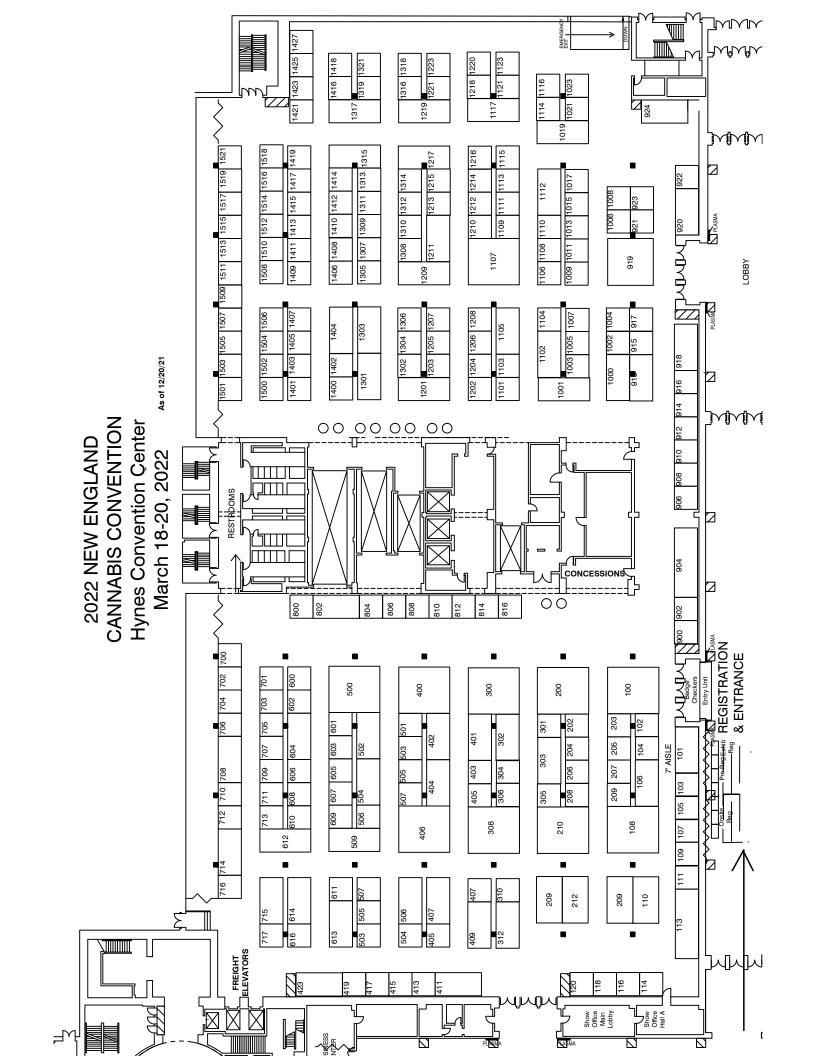

#### THURSDAY, MARCH 17 - 8:00 AM - 5:00 PM

Locate your booth on the floor plan on the

next page to determine your zone.

**ZONE ONE** 8:00 AM - 11:00 AM **ZONE TWO** 11:00 AM - 2:00 PM **ZONE THREE** 2:00 PM - 5:00 PM

#### FRI, MARCH 18 - LATE MOVE IN

**ALL ZONES** 8:00 AM - 9:00 AM (SHOW OPENS AT 10:00 AM)