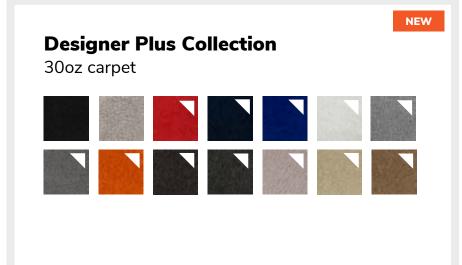

#### **Option 1 Rent**

Rent rather than buy carpet to save on shipping, cleaning, and storage. Freeman Classic carpet can be reused at least four times.

#### **Option 2 Color**

Use darker-colored carpet, which is easier to reuse and recycle. Freeman Classic dark-colored carpets are made of 20-50 percent recycled content.

3 shipping

Online + before deadline = better bottom line. Take advantage of early-bird pricing and consolidate shipping when ordering supplies.