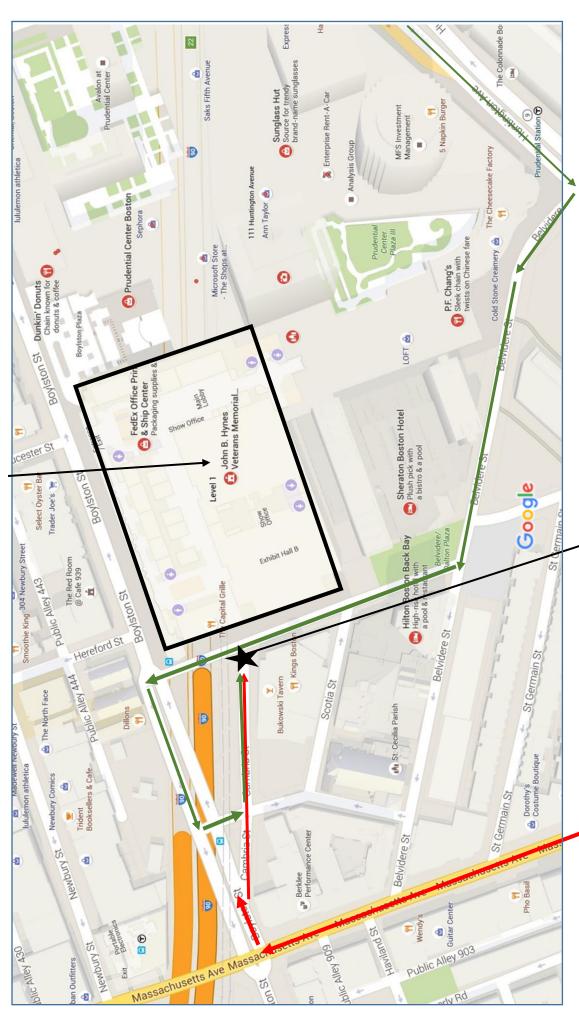

#### DRIVING DIRECTIONS TO THE HYNES CONVENTION CENTER

(NOTE: PARKING IS NOT ALLOWED IN THE FRONT DRIVEWAY AT THE HYNES CONVENTION CENTER FOR LOADING OR UNLOADING. SEE DIRECTIONS BELOW TO THE CAMBRIA STREET LOADING DOCK.)

#### FROM I-90 Eastbound:

- Take Exit 22 (Prudential/Copley Place)
- Stay left and take ramp toward Prudential Center, as you exit onto Huntington Avenue, staying right while on Huntington Avenue
- At the next set of lights turn right onto Belvidere Street then take right onto Dalton St. Sheraton Boston will be on your right.
- At the first set of lights on Dalton Street take a right onto Boylston St
- The Hynes Convention Center's main entrance and driveway will be immediately on the right. See directions below for Loading Dock Access.

#### FROM Logan International Airport and Ted Williams Tunnel/I-90 Westbound:

- Merge onto I-90 West/Mass Pike/ Ted Williams Tunnel and take Exit 24 toward I-93
- Merge onto I-93 South via exit on the left
- Take Mass Ave exit, Exit 18
- Take a slight right onto Mass Ave Connector and take your next right onto Massachusetts Ave
- Follow Massachusetts Ave 1.4 miles and take a right onto Boylston St
- The Hynes Convention Center's main entrance and driveway will be immediately on the right. See directions below for Loading Dock Access.

#### FROM I-93 Southbound:

- Follow Rte. 93 South staying to the far right as you get closer to Boston
- Take Exit 26, Storrow Drive
- Follow Storrow Drive approximately 2 miles to the Fenway/Kenmore Exit (1st exit after Massachusetts Ave., on left)
- Stay left as you exit Storrow Drive going toward the Fenway
- Continue to 1st set of lights, staying left, going onto Boylston St
- Go through 4 sets of lights on Boylston St
- The Hynes Convention Center's main entrance and driveway will be immediately on the right. See directions below for Loading Dock Access.

#### FROM I-93 Northbound:

- Take Exit 18, Mass Ave/Roxbury
- At the third set of lights turn left onto Mass Ave Connector then turn right onto Massachusetts Ave
- Follow Massachusetts Ave 1.4 miles and take a right onto Boylston St
- The Hynes Convention Center's main entrance and driveway will be on the right. See directions below for Loading Dock Access.

#### CAMBRIA STREET LOADING DOCK INSTRUCTIONS:

Access for unloading exhibits is the Cambria Street Service Entrance located off Massachusetts Avenue. If you plan to transport materials to your booth yourself, please use this entrance. Upon arrival, you will receive unloading instructions. There is a minimum of two people per car upon entering the loading area. You must bring your own handcart if you will require one. You may use only hand-operated equipment; two-wheeled hand trucks and four-wheeled hand trucks are permitted. Equipment must be unloaded and moved into the exhibit hall while the vehicle is being parked. THERE IS A 20-MINUTE TIME LIMIT FOR UNLOADING VEHICLES IN THE LOADING DOCK AREA. Exhibitors are not permitted to live park.

#### DIRECTIONS TO CAMBRIA STREET LOADING DOCK:

#### **Driving from Mass Pike:**

- Take Exit 22 (Prudential/Copley Place)
- Stay left and take ramp toward Prudential Center, as you exit onto Huntington Avenue, staying right while on Huntington Avenue
- At the next set of lights turn right onto Belvidere Street then take right onto Dalton St. Sheraton Boston will be on your right.
- When you come to the end of Dalton Street at Boylston Street (Fire Dept. straight ahead), you will take a left at the lights and then another left when you see the Cambria Street ramp.

#### **Driving from Massachusetts Avenue:**

When you turn onto Boylston Street, Cambria Street will be your first immediate right.
 Cambria Street goes down the ramp to the Loading Dock.

#### Walking from 900 Boylston Street (Hynes Front Entrance):

Walk down about 2 blocks back towards Massachusetts Avenue and go down the ramp on Cambria Street.

#### Walking from the Sheraton Entrance (Dalton Street):

 Walk up Dalton Street and take a left onto Boylston Street. Walk down 1 block and down the Cambria Street ramp.

# HYNES CONVENTION CENTER

FROM MASS. AVENUE

UNDERGROUND ENTRANCE

FROM MASS PIKE COPLEY/PRU EXIT

TO CAMBRIA ST LOADING DOCKS

PLEASE NOTE: CONSTRUCTION MAY HAVE BEGUN ON A PROJECT ABOVE THE MASS AVE BRIDGE BY THE DATES OF THE SHOW. IF SO, WE WILL SEND RELEVANT UPDATES.