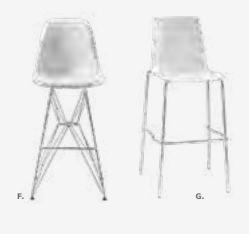

) 810870** (white vinyl)

**B) 810873** (red vinyl)

**C) 810871** (black vinyl) **D) 810872** (gray vinyl)







#### **Marina Barstools**





#### Marina Barstools 21"L17.5"D41.5"H

A) 81026 (ocean blue fabric) B) 81028 (brown fabric) C) 81029 (red fabric) D) 81030 (white vinyl) E) 81027 (black vinyl)

All frames brushed metal.

# **Barstools**

#### Mix & Match

A) 810840 Zoey Barstools

(white, chrome) 15"L 16"D 30-34.75"H

Banana Barstools 21"L 22"D 41.75"H B) 810104 (black, chrome) C) 810103 (white, chrome)

**D) 810848 Christopher Barstool**(white vinyl, chrome)
19"L 15"D 41"H

E) 810202 Shark Barstool (white, chrome) 22"L 19"D 34-44"H

F) 810850 Zenith Barstool (white, chrome) 19"L 20"D 44"H

G) 81092 Lucent Barstool (frosted, acrylic) 22"L 22.5"D 45.5"H





210109 LIMERICK®







# **Conference Tables**

#### **42" Round Coference Table**

42"RND 29"H

A) 820708 (white laminate) B) 820260 (Madison/gray acajou)

C) 8201244 (black top, black)





#### **Geo Tables**



#### **Geo Rectangular Tables** 60"L 36"D 29"H

E) 82041 (glass, black) F) 82051 (glass, chrome)

#### **Geo Rounded Square** Tables

42"L 42"D 29"H **G) 82044** (glass, chrome) H) 82043 (glass, black)

#### **Work Space**



#### I) 820706 Work Table

(white laminate, white) 48"L 24"D 30"H

Freeman.com/store | 39 38 | Freeman.com/store

# **Conference Tables**

#### Madison



#### **Black Rectangular Conference Table**



Black Rectangular **Conference Table** (black top, silver)

A) 8203 5' Table 60"L 48"D 29"H 8204 Powered

B) 8205 8' Table 96"L 48"D 29"H 8206 Powered

C) 8201 10' Table 120"L