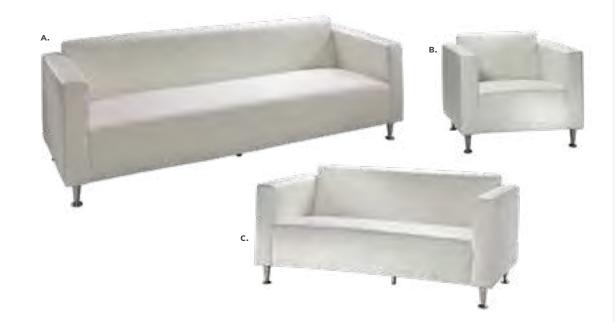

ne 110V power source is required for each charging panel. Two charging units can be daisy chained together. 10A max per charging panel.

#### **Powered Poducts**







820710 Wireless Charging Table, Powered

(white, AC plug-in) 20"L 20"D 18"H Mobile devices must have Qi wireless charging capability.



Charging
Hub





**Please Note:** Customer is responsible for providing labor and an electrical power source to the furniture. One 110V power source is required for each charging panel. Two charging units can be daisy chained together. 10A max per charging panel.

# **Soft Seating**

#### **Create Engaging Booth Environments**





#### VALENCIA

A) 810180 Chair (spice orange velvet) 28"L 30.5"D 31"H B) 83045 Sofa (coffee brown velvet) 63"L 30.5"D 31"H

#### **Soft Seating Collections**



#### BAJA

**A) 83019 Sofa** (white vinyl) 86"L 28"D 30"H

**B) 81050 Chair** (white vinyl) 36"L 30.5"D 28"H

**C) 83020 Loveseat** (white vinyl) 61"L 30.5"D 28"H



#### **STERLING**

**A) 8309 Sofa** (gray fabric) 82"L 33.5"D 32"H

**B) 81037 Chair** (gray fabric) 33"L 33.5"D 32"H



#### **KEY LARGO**

**A) 830951 Sofa** (black fabric) 79"L 35"D 34"H

**B) 810950 Chair** (black fabric) 35"L 35"D 34"H

**C) 830950 Loveseat** (black fabric) 57"L 35"D 34"H

# **Soft Seating**



#### **Create Engaging Booth Environments**



Palm Beach Sofa & Swanson Chairs 10'x10' Booth



PALM BEACH 83040 Sofa (white vinyl, brushed metal) 69"L 29"D 33"H

#### **Soft Seating Collections**





#### A) 81019 Chair (blue fabric) 36"L 34.5"D 30"H B) 83015 Sofa (blue fabric) 73"L 34.5"D 30"H





#### FAIRF