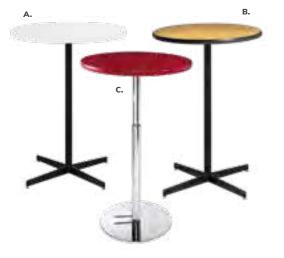

#### **BOOTH EQUIPMENT**

Each 10' x 10' booth will be set up with 8' high black and white back drape, 3' high black side dividers, one 6' x 30" high black draped table and two Limerick® side chairs by Herman Miller. Booth 300 sqft or less will receive a 7" x 44" one-line identification sign. Booths larger than 300 sqft may receive a 7" x 44" one-line identification sign upon request.