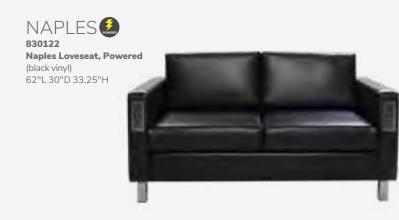

display. Multiple cabinets elevate your products and make it easy to catch the eye of attendees.

**Shown here with Zoey Barstools** 



to display presentations, while hosting attendees in a comfortable and inviting environment.

Shown here with Banana Barstools





#### The Gather 10'x10' booth package

turns your booth into a comfortable oasis from the bustle of the show floor. Ideal for comfortable one-on-one time with prospects.

Shown here with Baja Chairs and **Sydney Power Cocktail Table** 

# Power Up In Style.



#### **Powered Seating**

Empower attendees at your next show with functional charging furniture and make searching for wall outlets history. From soft seating and tables to pedestals and lamps, our complete charging collection lets you Power Up the Possibilities.







#### **Powered Tables**





Ventura Powered Bar Tables

72.25"L 26.25"D 42"H (silver frame)

A) 820950 (black top)
B) 820955 (white top)







Ventura Powered Café Tables 72.25"L 26.25"D 30"H (silver frame)

C) 820964 (black top)
D) 820965 (white top)





**Please Note:** Customer is responsible for providing labor and an electrical power source to the furniture. One 110V power source is required for each charging panel. Two charging units can be daisy chained together. 10A max per charging panel.

# Take Charge.



#### **Powered Tables**

Empower attendees at your next show with functional charging furniture and make searching for wall outlets history. From soft seating and tables to pedestals and lamps, our complete charging collection lets you Power Up the Possibilities.



**Plea