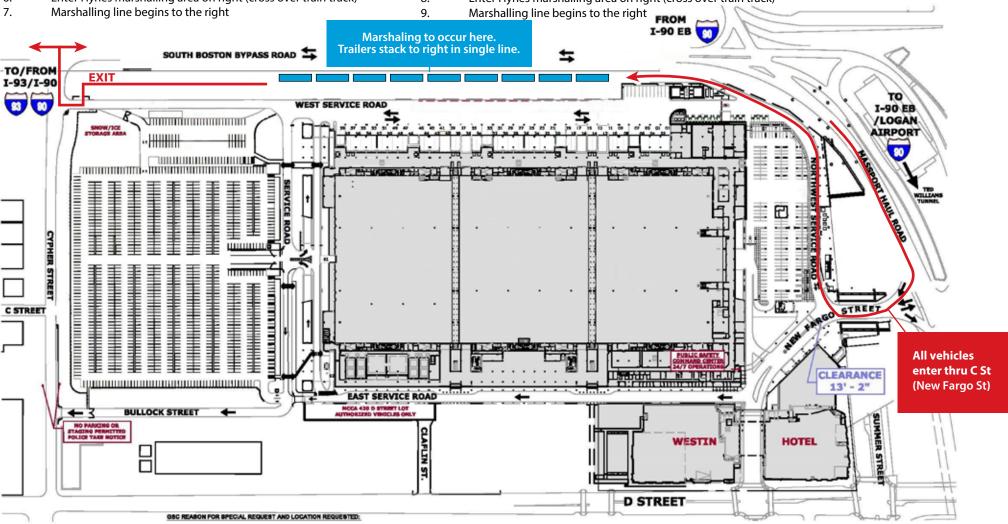

#### **MOVE IN**

All exhibitors will be emailed a **Vehicle Entry Permit** which you will use to gain entry to the loading dock. If you don't have an entry permit, you must check in at the Exhibitor Registration Counter on the second floor of the Hynes Convention Center outside of Hall A prior to set up.

- Unloading and loading vehicles will be limited to the <u>Cambria Street Loading Dock</u>.
   Exhibitors are not permitted to unload at the entrance to the Hynes Convention Center on Boylston Street.
- The Hynes Convention Center maintains a hand-carry policy that prohibits rolling two or four-wheeled carts, hotel-type carts and dollies from the Boylston Street or Prudential Center entrances into the show. Smaller folding luggage carts are acceptable.
- Note that only bona fide employees of an exhibiting company can perform work/unloading.

#### DRIVING DIRECTIONS TO THE HYNES CONVENTION CENTER

(NOTE: PARKING IS NOT ALLOWED IN THE FRONT DRIVEWAY AT THE HYNES CONVENTION CENTER FOR LOADING OR UNLOADING. SEE DIRECTIONS BELOW TO THE CAMBRIA STREET LOADING DOCK.)

#### CAMBRIA STREET LOADING DOCK INSTRUCTIONS:

Access for unloading exhibits is the Cambria Street Service Entrance located off Massachusetts Avenue. If you plan to transport materials to your booth yourself, please use this entrance. Upon arrival, you will receive unloading instructions. There is a minimum of two people per car upon entering the loading area. You must bring your own handcart if you will require one. You may use only hand-operated equipment; two-wheeled hand trucks and four-wheeled hand trucks are permitted. Equipment must be unloaded and moved into the exhibit hall while the vehicle is being parked. THERE IS A 20-MINUTE TIME LIMIT FOR UNLOADING VEHICLES IN THE LOADING DOCK AREA. Exhibitors are not permitted to live park.

If you require a loading dock, Freeman Decorating Company will need to unload your materials. There is a fee for this service. If you are transporting large items for your exhibit and need assistance of the use of a four-wheel dolly or pallet lift, arrangements must be made with Freeman Decorating Company in advance. There is a fee for this service as well. Freeman can also handle any shipping needs at an additional cost. For all processes and necessary forms, please refer to the Freeman Services Kit attached to this manual or visit <a href="https://www.myfreemanonline.com">www.myfreemanonline.com</a>.

#### DIRECTIONS TO CAMBRIA STREET LOADING DOCK:

#### **Driving from Mass Pike:**

- Take Exit 22 (Prudential/Copley Place)
- Stay left and take ramp toward Prudential Center, as you exit onto Huntington Avenue, staying right while on Huntington Avenue
- At the next set of lights turn right onto Belvidere Street then take right onto Dalton St. Sheraton Boston will be on your right.
- When you come to the end of Dalton Street at Boylston Street (Fire Dept. straight ahead), you will take a left at the lights and then another left when you see the Cambria Street ramp.

#### **Driving from Massachusetts Avenue:**

When you turn onto Boylston Street, Cambria Street will be your first immediate right.
 Cambria Street goes down the ramp to the Loading Dock.

#### Walking from 900 Boylston Street (Hynes Front Entrance):

Walk down about 2 blocks back towards Massachusetts Avenue and go down the ramp on Cambria Street.

#### Walking from the Sheraton Entrance (Dalton Street):

 Walk up Dalton Street and take a left onto Boylston Street. Walk down 1 block and down the Cambria Street ramp.