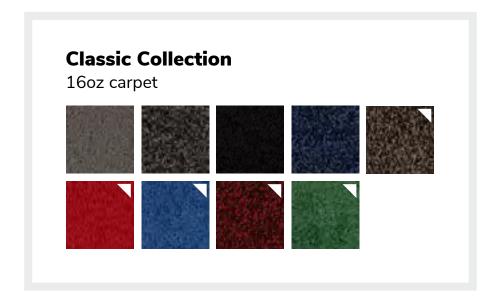

#### **Option 1 Rent**

Rent rather than buy carpet to save on shipping, cleaning, and storage. Freeman Classic carpet can be reused at least four times.

#### **Option 2 Color**

Use darker-colored carpet, which is easier to reuse and recycle. Freeman Classic dark-colored carpets are made of 20-50 percent recycled content.

3 shipping

Online + before deadline = better bottom line. Take advantage of early-bird pricing and consolidate shipping when ordering supplies.