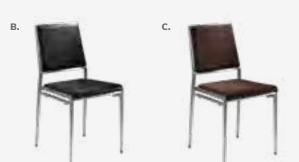

#### **BOOTH EQUIPMENT**

Each 10' x 10' booth will be set up with 8' high black and white back drape, 3' high black side dividers, one 6' x 30" high black draped table and two Limerick® side chairs by Herman Miller. Booth 300 sqft or less will receive a 7" x 44" one-line identification sign. Booths larger than 300 sqft may receive a 7" x 44" one-line identification sign upon request.