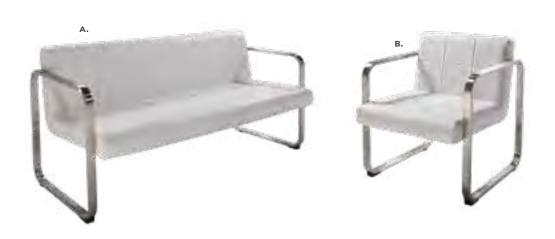

#### **BOOTH EQUIPMENT**

Each 10' x 10' booth will be set up with 8' high black and white back drape, 3' high black side dividers, one 6' x 30" high black draped table and two Limerick® side chairs by Herman Miller. Booth 300 sqft or less will receive a 7" x 44" one-line identification sign. Booths larger than 300 sqft may receive a 7" x 44" one-line identification sign upon request.