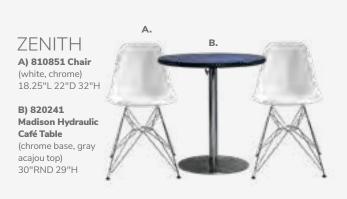

leather, bronze) 27"L 25"D 31"H



810949 Fairfax Chair (white vinyl, brushed metal) 27"L 26"D 30"H



B) 81035 Century Chair (gray velvet) 30"L 30"D 31"H

C) 81024 Atherton Chair (distressed brown leather, blackened steel) 27"L 31"D 30"H

D) 810947 Pro Executive Guest Chair (black vinyl) 24"L 26"D 36"H

E) 81032 Pasadena Chair (white molded plastic w/ chrome tower base) 27"L 25"D 26"H

F) 81037 Sterling Chair (gray fabric) 33"L 33.5"D 32"H

# **Group Seating**

#### Lounges

Carefully designed lounges deliver a safe and effective setting for casual and relaxed connections. The strategic placement of other furniture pieces—like coffee tables, room dividers, and large plants—helps to maintain order and preserve social distancing protocols while delivering comfortable and safe networking.



#### LAGUNA c) 810861 Chair (maple, chrome) 18"L 19"D 34"H

D) 8201223 Round Café Table (white laminate top, chrome hydraulic base) 30" RND 29"H











#### **Styles & Shapes**











Razor Armless Chair (white) 15.38"L 15.5"D 30.5"H

A) 810846 Christopher Chair

B) 810841

(gunmetal)

C) 81093 Lucent Chair (frosted, acrylic)

D) 71089

20"L 18"D 31"H

(white vinyl, chrome) 17"L 19"D 35"H

Rustique Chair w/arms

19.5"L 19.75"D 32.5"H

**Diamond Side Chair** 

**G) 81083 Blade Chair**(sky blue)
20.5"L 19"D 30.5"H

H) 81082 Blade Chair (red) 20.5"L 19"D 30.5"H



#### Mix & Match

**Create the ultimate seating configuration.** Choose from a variety of shapes and sizes to design the perfect look.

I) 210108 LIMERICK® Chair BY HERMAN MILLER™ (gray) 18"W X 17.75"L X 33"H



# **Ottoma