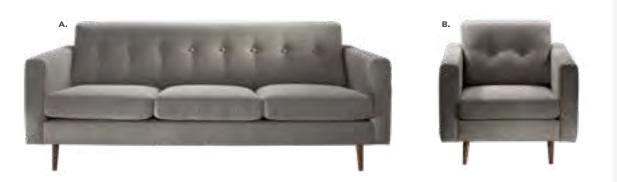

820710 Wireless Charging Table, Powered

(white, AC plug-in) 20"L 20"D 18"H Mobile devices must have Qi wireless charging capability.



Charging
Hub





**Please Note:** Customer is responsible for providing labor and an electrical power source to the furniture. One 110V power source is required for each charging panel. Two charging units can be daisy chained together. 10A max per charging panel.

# **Soft Seating**

#### **Create Engaging Booth Environments**





#### VALENCIA

A) 810180 Chair (spice orange velvet) 28"L 30.5"D 31"H B) 83045 Sofa (coffee brown velvet) 63"L 30.5"D 31"H

#### **Soft Seating Collections**



#### BAJA

**A) 83019 Sofa** (white vinyl) 86"L 28"D 30"H

**B) 81050 Chair** (white vinyl) 36"L 30.5"D 28"H

**C) 83020 Loveseat** (white vinyl) 61"L 30.5"D 28"H



#### **STERLING**

**A) 8309 Sofa** (gray fabric) 82"L 33.5"D 32"H

**B) 81037 Chair** (gray fabric) 33"L 33.5"D 32"H



#### **KEY LARGO**

**A) 830951 Sofa** (black fabric) 79"L 35"D 34"H

**B) 810950 Chair** (black fabric) 35"L 35"D 34"H

**C) 830950 Loveseat** (black fabric) 57"L 35"D 34"H

# **Soft Seating**



#### **Create Engaging Booth Environments**



Palm Beach Sofa & Swanson Chairs 10'x10' Booth



PALM BEACH 83040 Sofa (white vinyl, brushed metal) 69"L 29"D 33"H

#### **Soft Seating Collections**





#### A) 81019 Chair (blue fabric) 36"L 34.5"D 30"H B) 83015 Sofa (blue fabric) 73"L 34.5"D 30"H





#### FAIRFAX A) 830949 Sofa

(white vinyl, brushed metal) 62"L 26"D 30"H B) 810949 Chair

(white vinyl, brushed metal) 27"L 26"D 30"H



A) 810119 Chair (black vinyl) 36"L 30"D