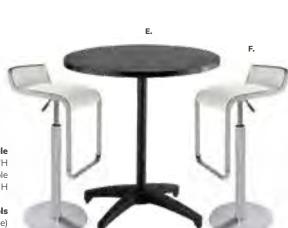

/gray acajou) 820915 (brushed gunmetal)

**B) 820919** (brushed yellow)

30" RND 42"H

also available 820264

820916 (black) **820917** (green) 820918 (orange) 820931 (blue)

820933 (wood)

36" RND 42"H 8201241 (black)

**Hydraulic Chrome Base** 30" RND 45"H C) 820920 (red)

also available **8201207** (maple) 820922

(graphite nebula) 820910 (brushed gunmetal)

820911 (black) **820912** (green) **820913** (orange) 820914 (brushed yellow)

820930 (blue) 820932 (wood) 8201236 (black)

36" RND 45"H 820125 (white) 8201211 (graphite nebula) 8201205 (maple)

#### Style & Design

Choose from a variety of table top colors and styles for the perfect look.



#### C) 720163 Chelsea Butcher Block-Top Bistro Table (oak) 30" RND 42"H

also available **720164** 36" RND 42"H

D) 81092 Lucent Barstool





E) 72070 Soho Black-Top Bistro Table (black) 24" RND 42"H also available **72068** 36" RND 42"H

> F) 810840 Zoey Barstools (white, chrome) 15"L 16"D 30-34.75"H



# **Barstools**

#### **LIFT Barstools**

15" RND 23-33.5"H

**A) 810870** (white vinyl)

**B) 810873** (red vinyl)

**C) 810871** (black vinyl) **D) 810872** (gray vinyl)







#### **Marina Barstools**





#### Marina Barstools 21"L17.5"D41.5"H

A) 81026 (ocean blue fabric) B) 81028 (brown fabric) C) 81029 (red fabric) D) 81030 (white vinyl) E) 81027 (black vinyl)

All frames brushed metal.

# **Barstools**

#### Mix & Match

A) 810840 Zoey Barstools

(white, chrome) 15"L 16"D 30-34.75"H

Banana Barstools 21"L 22"D 41.75"H B) 810104 (black, chrome) C) 810103 (white, chrome)

**D) 810848 Christopher Barstool**(white vinyl,