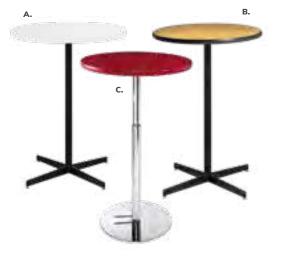

white)

**8201209** (graphite nebula) **8201206** (maple)

8201242 (black)



# **Bar Tables**

#### A) 8201222 30" Round Bar Table

(white top, chrome hydraulic base) 30" RND 45"H **B) 81080 Blade Barstool** (red) 20.5"L 20.125"D 40.5"H



#### E) 820930 30" Round Bar Table

(blue top, chrome hydraulic base) 30" RND 45"H F) 810860 Laguna Barstool (maple, chrome) 18"L 20"D 47"H



#### C) 8201226 Rustique Square Metal Bar Table (gunmetal) 23.75"L 23.75"D 41.25"H D) 810839 Rustique Barstool (gunmetal) 13"L 13"D 30"H



#### G) 820240 30" Round Bar Table w/ Hydraulic Chrome Base (Madison/gray acajou) 30" RND 45"H

H) 810848 Christopher Barstool (white vinyl, chrome) 19"L 15"D 41"H



#### **Customize and Create**

Choose your base, black or chrome, then pick a color that suits your design.











Bar Tables

**Bar Tables** Standard Black Base

A) 8201221 (white)

(Madison/gray acajou) 820915 (brushed gunmetal)

**B) 820919** (brushed yellow)

30" RND 42"H

also available 820264

820916 (black) **820917** (green) 820918 (orange) 820931 (blue)

820933 (wood)

36" RND 42"H 8201241 (black)

**Hydraulic Chrome Base** 30" RND 45"H C) 820920 (red)

also available **8201207** (maple) 820922

(graphite nebula) 820910 (brushed gunmetal)

820911 (black) **820912** (green) **820913** (orange) 820914 (brushed yellow)

820930 (blue) 820932 (wood) 8201236 (black)

36" RND 45"H 820125 (white) 8201211 (graphite nebula) 8201205 (maple)

#### Style & Design

Choose from a variety of table top colors and styles for the perfect look.



#### C) 720163 Chelsea Butcher Block-Top Bistro Table (o