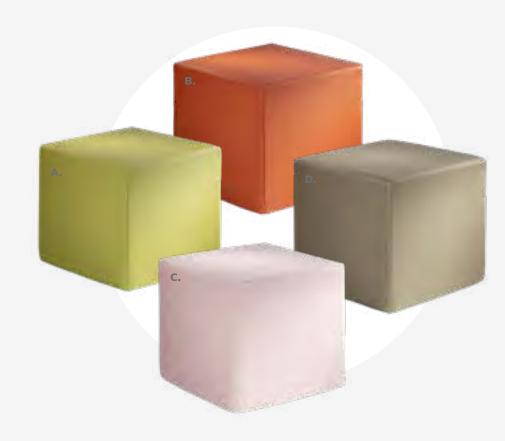

19"D 35"H

Rustique Chair w/arms

19.5"L 19.75"D 32.5"H

**Diamond Side Chair** 

**G) 81083 Blade Chair**(sky blue)
20.5"L 19"D 30.5"H

H) 81082 Blade Chair (red) 20.5"L 19"D 30.5"H



#### Mix & Match

**Create the ultimate seating configuration.** Choose from a variety of shapes and sizes to design the perfect look.

I) 210108 LIMERICK® Chair BY HERMAN MILLER™ (gray) 18"W X 17.75"L X 33"H



# **Ottomans**

#### Vibe Cube

18"L 18"D 18"H

A) 81535 (citrus green vinyl)

B) 81537 (spice orange vinyl)

C) 81538 (desert rose vinyl)

**D) 81536** (taupe vinyl)

**E) 81531** (white vinyl)

F) 81530 (black vinyl)

G) 81532 (steel blue vinyl)

**H) 81534** (purple vinyl)

I) 81533 (silver vinyl)

J) 81519 (red vinyl)
K) 81517 (yellow vinyl)

**L) 81518** (blue vinyl)

M) 81525 (orange vinyl)





#### **Beverly Bench Ottomans**



Beverly Bench
60"L 20"D 18"H
A) 81556 (white vinyl)
B) 81550 (black vinyl)
C) 81552 (gray fabric)
D) 81555 (red fabric)
E) 81554 (ocean blue fabric)
F) 81553 (linen fabric)
G) 81551 (brown fabric)



ENDLESS Square 34"L 34"D 15"H A) 815123 (black) B) 815122 (white)

ENDLESS Curved 60.5"L 37.5"D 15"H C) 815952 (black) D) 815953 (white)

E) 82074 Regis Bench (brushed metal) 47"L 15.5"D 16"H

# **Ottomans**

**Beverly Small Bench Ottomans** 

30"L 20"D 18"H

- **A) 81567** (orange fabric)
- B) 81563 (olive green fabric)
- **C) 81569** (white vinyl)
- **D) 81560** (black vinyl)
- E) 81561 (ocean blue fabric)
- **F) 81562** (brown fabric)
- **G) 81564** (gray fabric)
- **H) 81565** (linen fabric)
- I) 81566 (lavender fabric)
- J) 81568 (red fabric)
- **K)