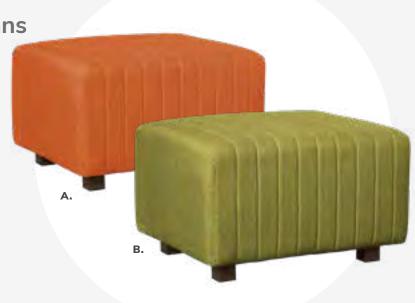

Ottomans**



Beverly Bench
60"L 20"D 18"H
A) 81556 (white vinyl)
B) 81550 (black vinyl)
C) 81552 (gray fabric)
D) 81555 (red fabric)
E) 81554 (ocean blue fabric)
F) 81553 (linen fabric)
G) 81551 (brown fabric)



ENDLESS Square 34"L 34"D 15"H A) 815123 (black) B) 815122 (white)

ENDLESS Curved 60.5"L 37.5"D 15"H C) 815952 (black) D) 815953 (white)

E) 82074 Regis Bench (brushed metal) 47"L 15.5"D 16"H

# **Ottomans**

**Beverly Small Bench Ottomans** 

30"L 20"D 18"H

- **A) 81567** (orange fabric)
- B) 81563 (olive green fabric)
- **C) 81569** (white vinyl)
- **D) 81560** (black vinyl)
- E) 81561 (ocean blue fabric)
- **F) 81562** (brown fabric)
- **G) 81564** (gray fabric)
- **H) 81565** (linen fabric)
- I) 81566 (lavender fabric)
- J) 81568 (red fabric)
- **K) 81570** (yellow fabric)





#### Marche Swivel Ottomans





**Marche Swivel Ottomans** 

17" RND 18"H



# **Accent Tables**

#### **Tables and Meeting Rooms**

When you want to facilitate more in-depth conversations and provide work surfaces, be sure to use appropriately-sized tables. As always, create generous aisleways between meetings spaces; this will help individuals feel comfortable networking.



#### Styles & Shapes



#### ALONDRA

**Cocktail Table** 47"L 24"D 16"H

A) 820250 (glass, chrome) B) 820251 (wood, chrome)

**End Table** 

20"L 20"D 20"H

C) 820252 (glass, chrome) **D) 820253** (wood, chrome)

#### GEO

**Cocktail Table** 

50"L 22"D 16"H A) 82034 (glass, chrome) **B) 82027** (wood, black)

**End Table** 26"L 26"D 20"H

C) 82035 (glass, chrome) **D) 82028** (wood, black)

# **Accent Tables**