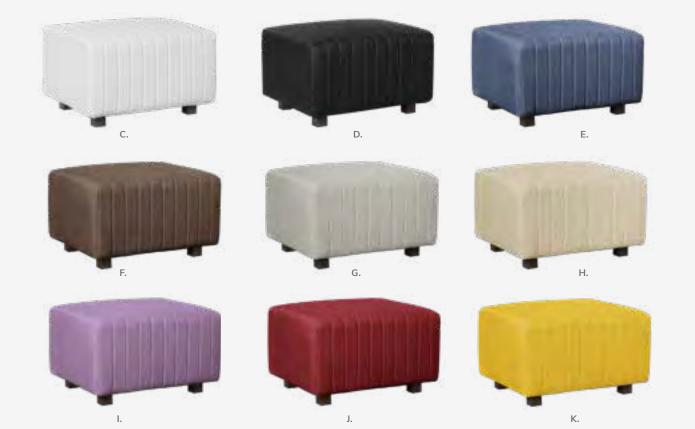

tomans**



Beverly Bench
60"L 20"D 18"H
A) 81556 (white vinyl)
B) 81550 (black vinyl)
C) 81552 (gray fabric)
D) 81555 (red fabric)
E) 81554 (ocean blue fabric)
F) 81553 (linen fabric)
G) 81551 (brown fabric)



ENDLESS Square 34"L 34"D 15"H A) 815123 (black) B) 815122 (white)

ENDLESS Curved 60.5"L 37.5"D 15"H C) 815952 (black) D) 815953 (white)

E) 82074 Regis Bench (brushed metal) 47"L 15.5"D 16"H

# **Ottomans**

**Beverly Small Bench Ottomans** 

30"L 20"D 18"H

- **A) 81567** (orange fabric)
- B) 81563 (olive green fabric)
- **C) 81569** (white vinyl)
- **D) 81560** (black vinyl)
- E) 81561 (ocean blue fabric)
- **F) 81562** (brown fabric)
- **G) 81564** (gray fabric)
- **H) 81565** (linen fabric)
- I) 81566 (lavender fabric)
- J) 81568 (red fabric)
- **K) 81570** (yellow fabric)





#### Marche Swivel Ottomans





**Marche Swivel Ottomans** 

17" RND 18"H



# **Accent Tables**

#### **Tables and Meeting Rooms**

When you want to facilitate more in-depth conversations and provide work surfaces, be sure to use appropriately-sized tables. As always, create generous aisleways between meetings spaces; this will help individuals feel comfortable networking.



#### Styles & Shapes



#### ALONDRA

**Cocktail Table** 47"L 24"D 16"H

A) 820250 (glass, chrome) B) 820251 (wood, chrome)

**End Table** 

20"L 20"D 20"H

C) 820252 (glass, chrome) **D) 820253** (wood, chrome)

#### GEO

**Cocktail Table** 

50"L 22"D 16"H A) 82034 (glass, chrome) **B) 82027** (wood, black)

**End Table** 26"L 26"D 20"H

C) 82035 (glass, chrome) **D) 82028** (wood, black)

# **Accent Tables**

#