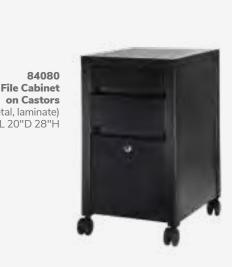

x 24"D x 30"H | 125442 | Counter Undraped | <b>4'L</b> x 24"D x 42"H |
| 630  | Tables Undraped | <b>6'L</b> x 24"D x 30"H | 125642 | Counter Undraped | <b>6'L</b> x 24"D x 42"H |
| 830  | Tables Undraped | <b>8'L</b> x 24"D x 30"H | 125842 | Counter Undraped | <b>8'L</b> x 24"D x 42"H |
|      |                 |                          |        |                  |                          |

#### 4th Side | Table Draped 30"

| 12404630 | Drape Table 4th Side | <b>6'</b> X 30" |
|----------|----------------------|-----------------|
| 12404830 | Drape Table 4th Side | <b>8'</b> X 30" |

#### 4th Side | Table Draped 42"

| 12404642 | Drape Table 4th Side | <b>6'</b> X 42' |
|----------|----------------------|-----------------|
| 12404842 | Drape Table 4th Side | <b>8'</b> X 42' |









84080

**3 Drawer File Cabinet** 

(black metal, laminate)

16"L 20"D 28"H



#### **Office Accessories**



A) 10201484 Floor Standing Bulletin Board (white laminate, black) 48"W X 96"L X 78"H

B) 84050 Mobile White Board (white laminate, white) 48"L 24"D 30"H



C) 220110 **Chrome Bag Rack** (3" at center) 1"W X 41"H X 26"W

D) 220109 Chrome Coat Tree (21"w at the base) 8 1/4"W X 69 1/2"H

E) 220134 Brushed **Aluminum Easel** (open 5 1/4"W X 64 1/4"H) 26"W X 62"H

F) 220106 Corrugated Wastebasket (black)

# Strategic planning with health & safety in mind

Health & Safety are the top priorities as we consider new designs and ways to connect. When those are clearly emphasized on the show floor, attendees will feel more confident re-engaging.

Together, let's imagine what this new experie