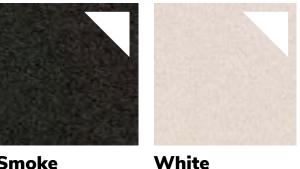

#### **EXHIBIT HALL CARPET**

The exhibit hall is NOT carpeted, however the aisles will be carpeted in tuxedo.