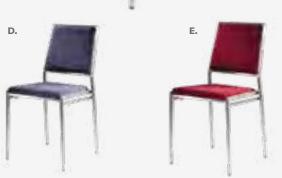

#### **BOOTH EQUIPMENT**

Each 10' x 10' booth will be set up with 8' high black and white back drape, 3' high black side dividers, one 6' x 30" high black draped table and two Limerick® side chairs by Herman Miller. Booth 300 sqft or less will receive a 7" x 44" one-line identification sign. Booths larger than 300 sqft may receive a 7" x 44" one-line identification sign upon request.