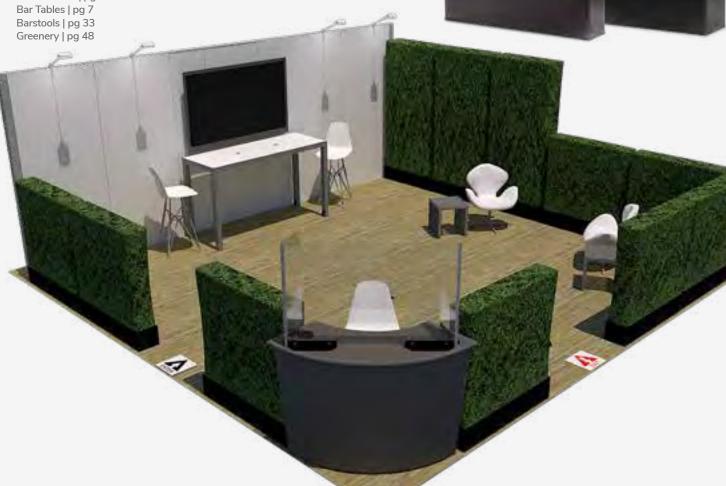

#### **BOOTH PACKAGE**

Each 10' x 10' Booth Includes:

8' tall dark green and white back drape and 3' tall side drape

6' draped table and 2 chairs

Booth ID sign

Does not include electricity – See order form attached.

#### **BOOTH EQUIPMENT**

Each 10' x 10' booth will be set up with 8' high black and white back drape, 3' high black side dividers, one 6' x 30" high black draped table and two Limerick® side chairs by Herman Miller. Booth 300 sqft or less will receive a 7" x 44" one-line identification sign. Booths larger than 300 sqft may receive a 7" x 44" one-line identification sign upon request.