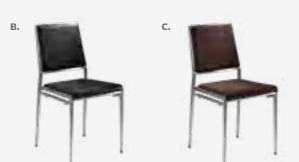

H

C) 81024 Atherton Chair (distressed brown leather, blackened steel) 27"L 31"D 30"H

D) 810947 Pro Executive Guest Chair (black vinyl) 24"L 26"D 36"H

E) 81032 Pasadena Chair (white molded plastic w/ chrome tower base) 27"L 25"D 26"H

F) 81037 Sterling Chair (gray fabric) 33"L 33.5"D 32"H

# **Group Seating**

#### Lounges

Carefully designed lounges deliver a safe and effective setting for casual and relaxed connections. The strategic placement of other furniture pieces—like coffee tables, room dividers, and large plants—helps to maintain order and preserve social distancing protocols while delivering comfortable and safe networking.



#### LAGUNA c) 810861 Chair (maple, chrome) 18"L 19"D 34"H

D) 8201223 Round Café Table (white laminate top, chrome hydraulic base) 30" RND 29"H











#### **Styles & Shapes**











Razor Armless Chair (white) 15.38"L 15.5"D 30.5"H

A) 810846 Christopher Chair

B) 810841

(gunmetal)

C) 81093 Lucent Chair (frosted, acrylic)

D) 71089

20"L 18"D 31"H

(white vinyl, chrome) 17"L 19"D 35"H

Rustique Chair w/arms

19.5"L 19.75"D 32.5"H

**Diamond Side Chair** 

**G) 81083 Blade Chair**(sky blue)
20.5"L 19"D 30.5"H

H) 81082 Blade Chair (red) 20.5"L 19"D 30.5"H



#### Mix & Match

**Create the ultimate seating configuration.** Choose from a variety of shapes and sizes to design the perfect look.

I) 210108 LIMERICK® Chair BY HERMAN MILLER™ (gray) 18"W X 17.75"L X 33"H



# **Ottomans**

#### Vibe Cube

18"L 18"D 18"H

A) 81535 (citrus green vinyl)

B) 81537 (spice orange vinyl)

C) 81538 (desert rose vinyl)

**D) 81536** (taupe viny