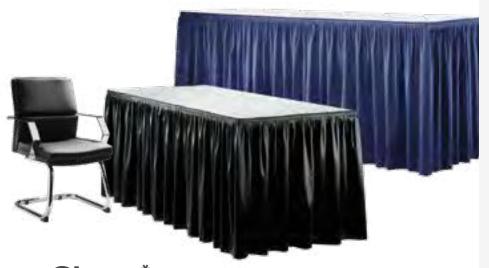

#### **BOOTH PACKAGE**

Each 10' x 10' Booth Includes:

8' tall dark green and white back drape and 3' tall side drape

6' draped table and 2 chairs

Booth ID sign

Does not include electricity – See order form attached.

#### **BOOTH EQUIPMENT**

Each 10' x 10' booth will be set up with 8' high black and white back drape, 3' high black side dividers, one 6' x 30" high black draped table and two Limerick® side chairs by Herman Miller. Booth 300 sqft or less will receive a 7" x 44" one-line identification sign. Booths larger than 300 sqft may receive a 7" x 44" one-line identification sign upon request.