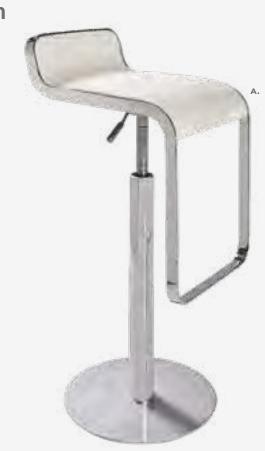

#### **BOOTH EQUIPMENT**

Each 10' x 10' booth will be set up with 8' high black and white back drape, 3' high black side dividers, one 6' x 30" high black draped table and two Limerick® side chairs by Herman Miller. Booth 300 sqft or less will receive a 7" x 44" one-line identification sign. Booths larger than 300 sqft may receive a 7" x 44" one-line identification sign upon request.