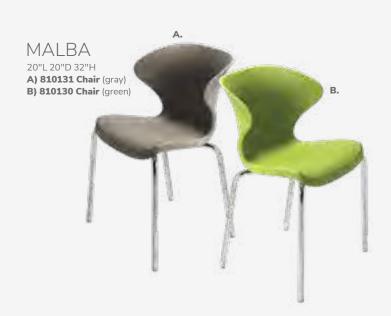

31"H

C) 81024 Atherton Chair (distressed brown leather, blackened steel) 27"L 31"D 30"H

D) 810947 Pro Executive Guest Chair (black vinyl) 24"L 26"D 36"H

E) 81032 Pasadena Chair (white molded plastic w/ chrome tower base) 27"L 25"D 26"H

F) 81037 Sterling Chair (gray fabric) 33"L 33.5"D 32"H

# **Group Seating**

#### Lounges

Carefully designed lounges deliver a safe and effective setting for casual and relaxed connections. The strategic placement of other furniture pieces—like coffee tables, room dividers, and large plants—helps to maintain order and preserve social distancing protocols while delivering comfortable and safe networking.



#### LAGUNA c) 810861 Chair (maple, chrome) 18"L 19"D 34"H

D) 8201223 Round Café Table (white laminate top, chrome hydraulic base) 30" RND 29"H











#### **Styles & Shapes**











Razor Armless Chair (white) 15.38"L 15.5"D 30.5"H

A) 810846 Christopher Chair

B) 810841

(gunmetal)

C) 81093 Lucent Chair (frosted, acrylic)

D) 71089

20"L 18"D 31"H

(white vinyl, chrome) 17"L 19"D 35"H

Rustique Chair w/arms

19.5"L 19.75"D 32.5"H

**Diamond Side Chair** 

**G) 81083 Blade Chair**(sky blue)
20.5"L 19"D 30.5"H

H) 81082 Blade Chair (red) 20.5"L 19"D 30.5"H



#### Mix & Match

**Create the ultimate seating configuration.** Choose from a variety of shapes and sizes to design the perfect look.

I) 210108 LIMERICK® Chair BY HERMAN MILLER™ (gray) 18"W X 17.75"L X 33"H



# **Ottomans**

#### Vibe Cube

18"L 18"D 18"H

A) 81535 (citrus green vinyl)

B) 81537 (spice orange vinyl)

C) 81538 (desert rose vinyl)

**D) 81536** (taupe