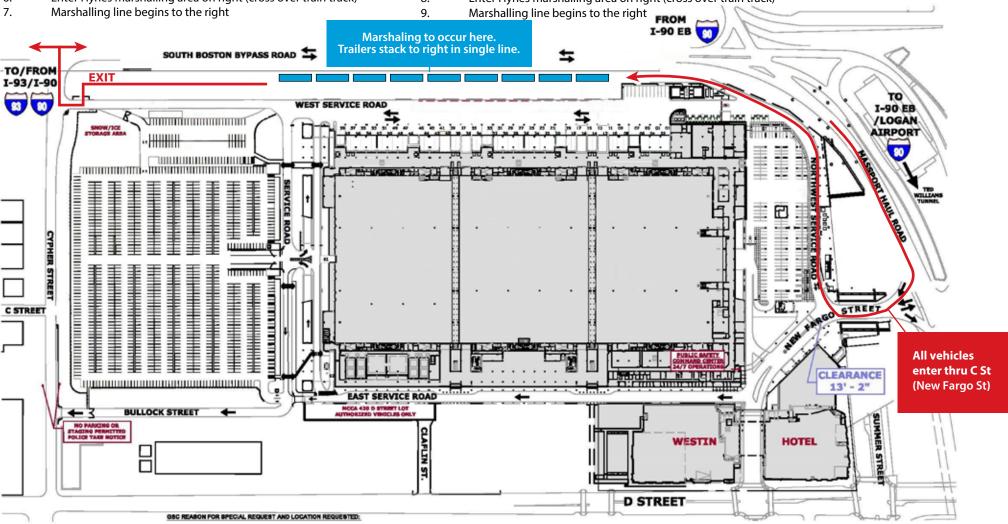

#### DRIVING DIRECTIONS TO THE HYNES CONVENTION CENTER

(NOTE: PARKING IS NOT ALLOWED IN THE FRONT DRIVEWAY AT THE HYNES CONVENTION CENTER FOR LOADING OR UNLOADING. SEE DIRECTIONS BELOW TO THE CAMBRIA STREET LOADING DOCK.)

#### CAMBRIA STREET LOADING DOCK INSTRUCTIONS:

Access for unloading exhibits is the Cambria Street Service Entrance located off Massachusetts Avenue. If you plan to transport materials to your booth yourself, please use this entrance. Upon arrival, you will receive unloading instructions. There is a minimum of two people per car upon entering the loading area. You must bring your own handcart if you will require one. You may use only hand-operated equipment; two-wheeled hand trucks and four-wheeled hand trucks are permitted. Equipment must be unloaded and moved into the exhibit hall while the vehicle is being parked. THERE IS A 20-MINUTE TIME LIMIT FOR UNLOADING VEHICLES IN THE LOADING DOCK AREA. Exhibitors are not permitted to live park.

If you require a loading dock, Freeman Decorating Company will need to unload your materials. There is a fee for this service. If you are transporting large items for your exhibit and need assistance of the use of a four-wheel dolly or pallet lift, arrangements must be made with Freeman Decorating Company in advance. There is a fee for this service as well. Freeman can also handle any shipping needs at an additional cost. For all processes and necessary forms, please refer to the Freeman Services Kit attached to this manual or visit <a href="https://www.myfreemanonline.com">www.myfreemanonline.com</a>.

#### DIRECTIONS TO CAMBRIA STREET LOADING DOCK:

#### **Driving from Mass Pike:**

- Take Exit 22 (Prudential/Copley Place)
- Stay left and take ramp toward Prudential Center, as you exit onto Huntington Avenue, staying right while on Huntington Avenue
- At the next set of lights turn right onto Belvidere Street then take right onto Dalton St. Sheraton Boston will be on your right.
- When you come to the end of Dalton Street at Boylston Street (Fire Dept. straight ahead), you will take a left at the lights and then another left when you see the Cambria Street ramp.

#### **Driving from Massachusetts Avenue:**

When you turn onto Boylston Street, Cambria Street will be your first immediate right.
 Cambria Street goes down the ramp to the Loading Dock.