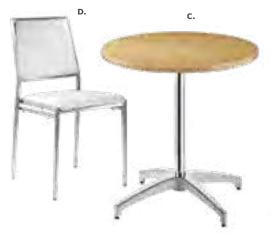

.5"D 16.5"H

#### SILVERADO

(glass, chrome) K) 82015 End Table 24" RND 22"H L) 82014 Cocktail Table 36" RND 17"H

#### WIRELESS

M) Charging Table, Powered N) 820710 (white, AC plug-in) 20"L 20"D 18"H

#### **AURA** Round Table

N) 820844 (white metal) 15" Round 22"H

# **Café Tables**



A) 820940 Blue Hydraulic Café Table (chrome base, blue top) 30" RND 29"H B) 810131 Malba Chair (gray) 20"L 20"D 32"H



A) 820241 Madison Hydraulic Café Table (chrome base, gray acajou top) 30" RND 29"H B) 810130 Malba Chair (green) 20"L 20"D 32"H

#### **85030 7' Boxwood Hedge** 36.5"L 12"D 84"H



#### **Customize and Create**

Choose your base, black or chrome, then pick a color that suits your design.





#### Mix & Match

Create your look. Choose from a wide variety of tables and seating options.



E) 72069 Soho Black-Top Café Table (black) 24" RND 30"H also available

**72067** 36" RND 30"H | **72066** 18" RND 18"H

**F) 81082 Blade Chair** (red) 20.5"L 19"D 30.5"H

#### C) 72063 Chelsea Butcher Block-Top Café Table

(oak) 30" RND 30"H also available **72064** 36" RND 30"H

**D) 810164 Marina Chair** (white vinyl) 17.5"L 19.5"D 35"H

#### Café Tables

Standard Black Base 30" RND 29"H

#### A) 8201220 (white)

also available
820265 (Madison/gray

**820941** (blue) **820943** (wood)

**8201236** (black) **8201235** (brushed gunmetal) **8201239** (brushed yellow)

**8201237** (green) **8201238** (orange)

36" RND 29"H **8201243** (black)

#### Café Tables

Hydraulic Chrome Base 30" RND 29"H

**B) 820923** (graphite nebula) also available

8201208 (maple)

**820921** (red)

**820940**