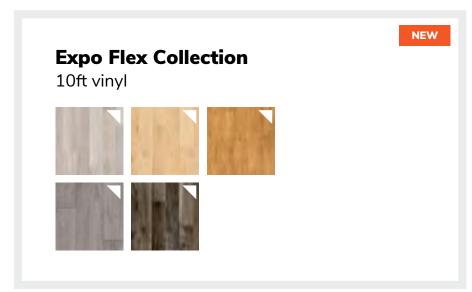

#### **EXHIBIT HALL CARPET**

The exhibit hall is NOT carpeted, however the aisles will be carpeted in tuxedo.