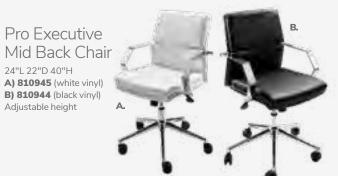

glass, chrome)

#### **Geo Rounded Square** Tables

42"L 42"D 29"H **G) 82044** (glass, chrome) H) 82043 (glass, black)

#### **Work Space**



#### I) 820706 Work Table

(white laminate, white) 48"L 24"D 30"H

Freeman.com/store | 39 38 | Freeman.com/store

# **Conference Tables**

#### Madison



#### **Black Rectangular Conference Table**



Black Rectangular **Conference Table** (black top, silver)

A) 8203 5' Table 60"L 48"D 29"H 8204 Powered

B) 8205 8' Table 96"L 48"D 29"H 8206 Powered

C) 8201 10' Table 120"L 48"D 29"H 8202 Powered



Freeman.com/store | 41 40 | Freeman.com/store

# **Executive Seating**





Cupertino Mid Back Chair A) 810170 (black vinyl, chrome) 27"L 30.5"D 40-43"H Adjustable. Genesis Chair **B) 810175** (black fabric, black) 27.5"L 27.5"D 40-43.5"H Adjustable.







#### **Communal and Powered Tables**

Choose from a variety of powered, solid or grommet hole table tops.





Denotes AC and USB charging outlets

#### **Bar Tables**

Colors not available in all table options. Please check options listed to the right.



#### Café Tables



Please Note: Customer is responsible for providing labor and an electrical power source to the furniture. One 110V power source is required for each charging panel. Two charging units can be daisy chained together. 10A max per charging panel.

**Ventura Powered Bar Tables** (silver frame) 72.25"L 26.25"D 42"H

A) 820950 (black top) B) 820955 (white top)

Ventura Communal **Bar Tables** (silver frame) 72.25"L 26.25"D 42"H

Maple Top **B) 820954** (solid) **820951** (grommets)

> White Top **C) 820953** (grommets)