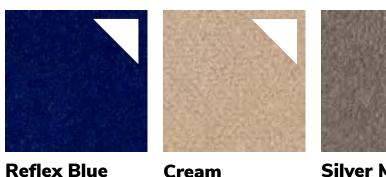

#### **EXHIBIT HALL CARPET**

The exhibit hall is NOT carpeted, however the aisles will be carpeted in tuxedo.