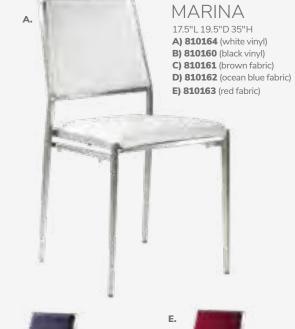

1"H

C) 81024 Atherton Chair (distressed brown leather, blackened steel) 27"L 31"D 30"H

D) 810947 Pro Executive Guest Chair (black vinyl) 24"L 26"D 36"H

E) 81032 Pasadena Chair (white molded plastic w/ chrome tower base) 27"L 25"D 26"H

F) 81037 Sterling Chair (gray fabric) 33"L 33.5"D 32"H

# **Group Seating**

#### Lounges

Carefully designed lounges deliver a safe and effective setting for casual and relaxed connections. The strategic placement of other furniture pieces—like coffee tables, room dividers, and large plants—helps to maintain order and preserve social distancing protocols while delivering comfortable and safe networking.



#### LAGUNA c) 810861 Chair (maple, chrome) 18"L 19"D 34"H

D) 8201223 Round Café Table (white laminate top, chrome hydraulic base) 30" RND 29"H











#### **Styles & Shapes**











Razor Armless Chair (white) 15.38"L 15.5"D 30.5"H

A) 810846 Christopher Chair

B) 810841

(gunmetal)

C) 81093 Lucent Chair (frosted, acrylic)

D) 71089

20"L 18"D 31"H

(white vinyl, chrome) 17"L 19"D 35"H

Rustique Chair w/arms

19.5"L 19.75"D 32.5"H

**Diamond Side Chair** 

**G) 81083 Blade Chair**(sky blue)
20.5"L 19"D 30.5"H

H) 81082 Blade Chair (red) 20.5"L 19"D 30.5"H



#### Mix & Match

**Create the ultimate seating configuration.** Choose from a variety of shapes and sizes to design the perfect look.

I) 210108 LIMERICK® Chair BY HERMAN MILLER™ (gray) 18"W X 17.75"L X 33"H



# **Ottomans**

#### Vibe Cube

18"L 18"D 18"H

A) 81535 (citrus green vinyl)

B) 81537 (spice orange vinyl)

C) 81538 (desert rose vinyl)

**D) 81536** (taupe vi