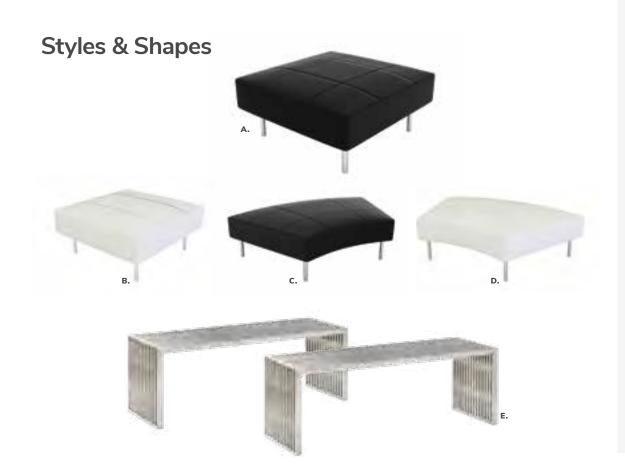

nfiguration.** Choose from a variety of shapes and sizes to design the perfect look.

I) 210108 LIMERICK® Chair BY HERMAN MILLER™ (gray) 18"W X 17.75"L X 33"H



# **Ottomans**

#### Vibe Cube

18"L 18"D 18"H

A) 81535 (citrus green vinyl)

B) 81537 (spice orange vinyl)

C) 81538 (desert rose vinyl)

**D) 81536** (taupe vinyl)

**E) 81531** (white vinyl)

F) 81530 (black vinyl)

G) 81532 (steel blue vinyl)

**H) 81534** (purple vinyl)

I) 81533 (silver vinyl)

J) 81519 (red vinyl)
K) 81517 (yellow vinyl)

**L) 81518** (blue vinyl)

M) 81525 (orange vinyl)





#### **Beverly Bench Ottomans**



Beverly Bench
60"L 20"D 18"H
A) 81556 (white vinyl)
B) 81550 (black vinyl)
C) 81552 (gray fabric)
D) 81555 (red fabric)
E) 81554 (ocean blue fabric)
F) 81553 (linen fabric)
G) 81551 (brown fabric)



ENDLESS Square 34"L 34"D 15"H A) 815123 (black) B) 815122 (white)

ENDLESS Curved 60.5"L 37.5"D 15"H C) 815952 (black) D) 815953 (white)

E) 82074 Regis Bench (brushed metal) 47"L 15.5"D 16"H

# **Ottomans**

**Beverly Small Bench Ottomans** 

30"L 20"D 18"H

- **A) 81567** (orange fabric)
- B) 81563 (olive green fabric)
- **C) 81569** (white vinyl)
- **D) 81560** (black vinyl)
- E) 81561 (ocean blue fabric)
- **F) 81562** (brown fabric)
- **G) 81564** (gray fabric)
- **H) 81565** (linen fabric)
- I) 81566 (lavender fabric)
- J) 81568 (red fabric)
- **K) 81570** (yellow fabric)





#### Marche Swivel Ottomans





**Marche Swivel Ottomans** 

17" RND 18"H



# **Accent Tables**

#### **Tables and Meeting Rooms**

When you want to facilitate more in-depth conversations and provide work s