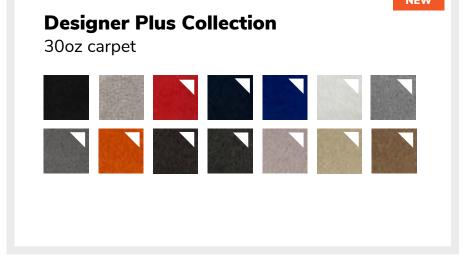

#### **EXHIBIT HALL CARPET**

The exhibit hall is NOT carpeted, however the aisles will be carpeted in tuxedo.