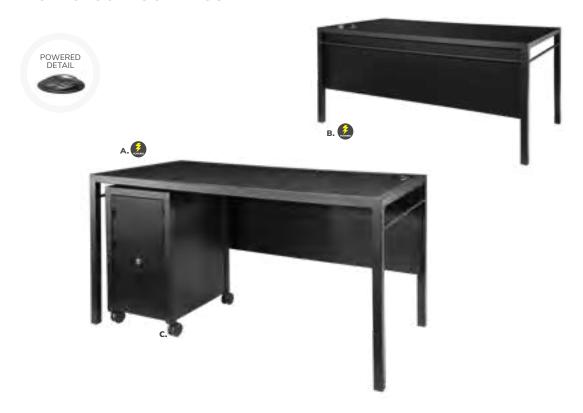

#### **BOOTH EQUIPMENT**

Each 10' x 10' booth will be set up with 8' high black and white back drape, 3' high black side dividers, one 6' x 30" high black draped table and two Limerick® side chairs by Herman Miller. Booth 300 sqft or less will receive a 7" x 44" one-line identification sign. Booths larger than 300 sqft may receive a 7" x 44" one-line identification sign upon request.