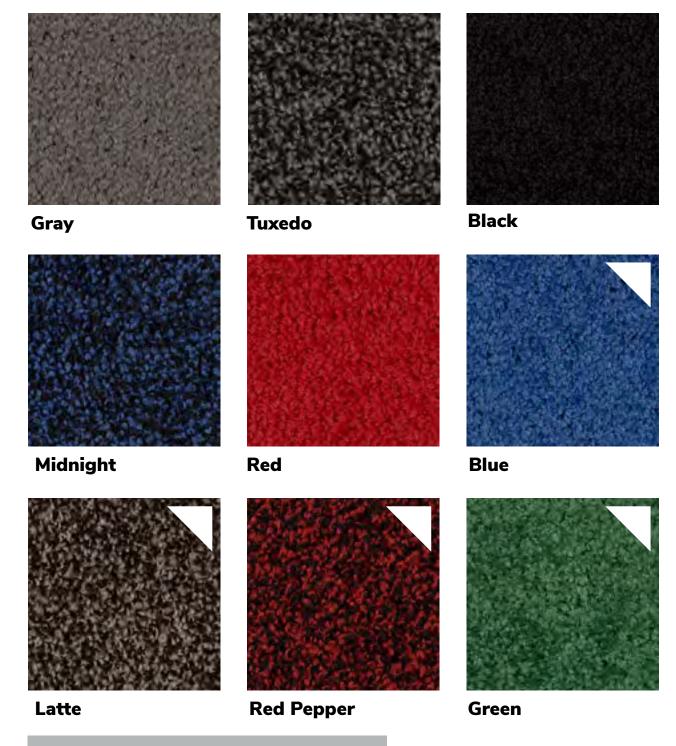

#### **EXHIBIT HALL CARPET**

The exhibit hall is NOT carpeted, however the aisles will be carpeted in tuxedo.