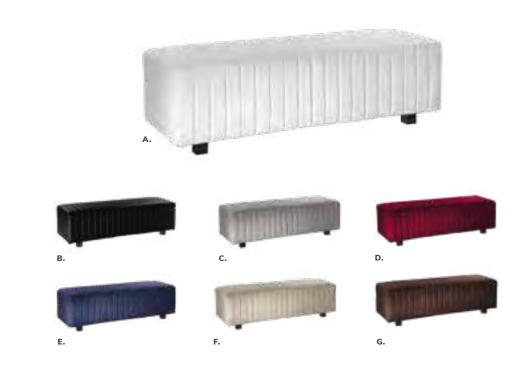

.5"L 19.75"D 32.5"H

**Diamond Side Chair** 

**G) 81083 Blade Chair**(sky blue)
20.5"L 19"D 30.5"H

H) 81082 Blade Chair (red) 20.5"L 19"D 30.5"H



#### Mix & Match

**Create the ultimate seating configuration.** Choose from a variety of shapes and sizes to design the perfect look.

I) 210108 LIMERICK® Chair BY HERMAN MILLER™ (gray) 18"W X 17.75"L X 33"H



# **Ottomans**

#### Vibe Cube

18"L 18"D 18"H

A) 81535 (citrus green vinyl)

B) 81537 (spice orange vinyl)

C) 81538 (desert rose vinyl)

**D) 81536** (taupe vinyl)

**E) 81531** (white vinyl)

F) 81530 (black vinyl)

G) 81532 (steel blue vinyl)

**H) 81534** (purple vinyl)

I) 81533 (silver vinyl)

J) 81519 (red vinyl)
K) 81517 (yellow vinyl)

**L) 81518** (blue vinyl)

M) 81525 (orange vinyl)





#### **Beverly Bench Ottomans**



Beverly Bench
60"L 20"D 18"H
A) 81556 (white vinyl)
B) 81550 (black vinyl)
C) 81552 (gray fabric)
D) 81555 (red fabric)
E) 81554 (ocean blue fabric)
F) 81553 (linen fabric)
G) 81551 (brown fabric)



ENDLESS Square 34"L 34"D 15"H A) 815123 (black) B) 815122 (white)

ENDLESS Curved 60.5"L 37.5"D 15"H C) 815952 (black) D) 815953 (white)

E) 82074 Regis Bench (brushed metal) 47"L 15.5"D 16"H

# **Ottomans**

**Beverly Small Bench Ottomans** 

30"L 20"D 18"H

- **A) 81567** (orange fabric)
- B) 81563 (olive green fabric)
- **C) 81569** (white vinyl)
- **D) 81560** (black vinyl)
- E) 81561 (ocean blue fabric)
- **F) 81562** (brown fabric)
- **G) 81564** (gray fabric)
- **H) 81565** (linen fabric)
- I) 81566 (lavender fabric)
- J) 81568 (red fabric)
- **K) 81570** (yellow fabric)





#### Mar