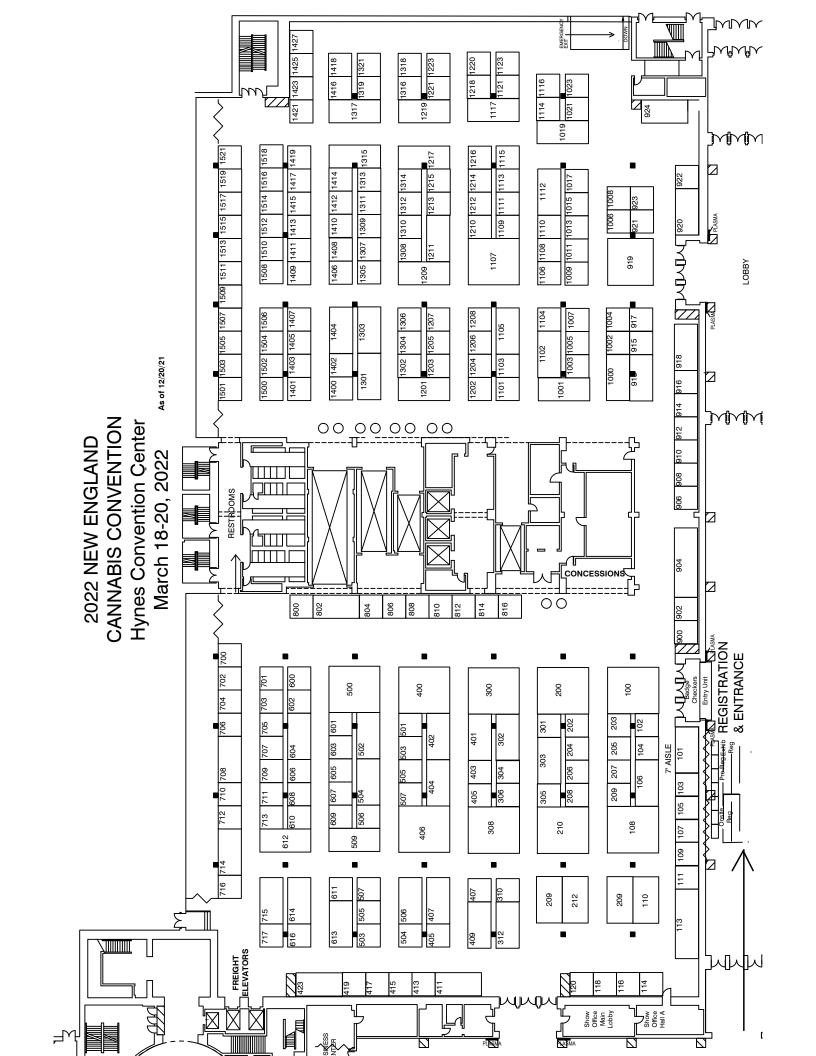

#### THURSDAY, MARCH 17 - 8:00 AM - 5:00 PM

Locate your booth on the floor plan on the next page to determine your zone.

**ZONE ONE** 8:00 AM - 11:00 AM **ZONE TWO** 11:00 AM - 2:00 PM **ZONE THREE** 2:00 PM - 5:00 PM

#### FRI, MARCH 18 – LATE MOVE IN

**ALL ZONES** 8:00 AM - 9:00 AM (SHOW OPENS AT 10:00 AM)