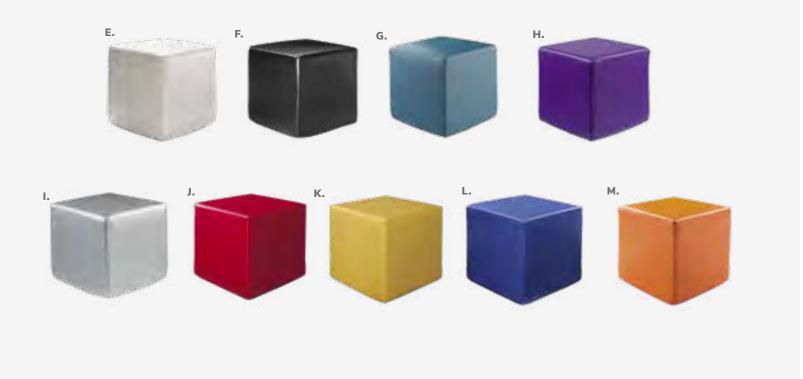

9"D 35"H

Rustique Chair w/arms

19.5"L 19.75"D 32.5"H

**Diamond Side Chair** 

**G) 81083 Blade Chair**(sky blue)
20.5"L 19"D 30.5"H

H) 81082 Blade Chair (red) 20.5"L 19"D 30.5"H



#### Mix & Match

**Create the ultimate seating configuration.** Choose from a variety of shapes and sizes to design the perfect look.

I) 210108 LIMERICK® Chair BY HERMAN MILLER™ (gray) 18"W X 17.75"L X 33"H



# **Ottomans**

#### Vibe Cube

18"L 18"D 18"H

A) 81535 (citrus green vinyl)

B) 81537 (spice orange vinyl)

C) 81538 (desert rose vinyl)

**D) 81536** (taupe vinyl)

**E) 81531** (white vinyl)

F) 81530 (black vinyl)

G) 81532 (steel blue vinyl)

**H) 81534** (purple vinyl)

I) 81533 (silver vinyl)

J) 81519 (red vinyl)
K) 81517 (yellow vinyl)

**L) 81518** (blue vinyl)

M) 81525 (orange vinyl)





#### **Beverly Bench Ottomans**



Beverly Bench
60"L 20"D 18"H
A) 81556 (white vinyl)
B) 81550 (black vinyl)
C) 81552 (gray fabric)
D) 81555 (red fabric)
E) 81554 (ocean blue fabric)
F) 81553 (linen fabric)
G) 81551 (brown fabric)



ENDLESS Square 34"L 34"D 15"H A) 815123 (black) B) 815122 (white)

ENDLESS Curved 60.5"L 37.5"D 15"H C) 815952 (black) D) 815953 (white)

E) 82074 Regis Bench (brushed metal) 47"L 15.5"D 16"H

# **Ottomans**

**Beverly Small Bench Ottomans** 

30"L 20"D 18"H

- **A) 81567** (orange fabric)
- B) 81563 (olive green fabric)
- **C) 81569** (white vinyl)
- **D) 81560** (black vinyl)
- E) 81561 (ocean blue fabric)
- **F) 81562** (brown fabric)
- **G) 81564** (gray fabric)
- **H) 81565** (linen fabric)
- I) 81566 (lavender fabric)
- J) 81568 (red fabric)
- **K) 81