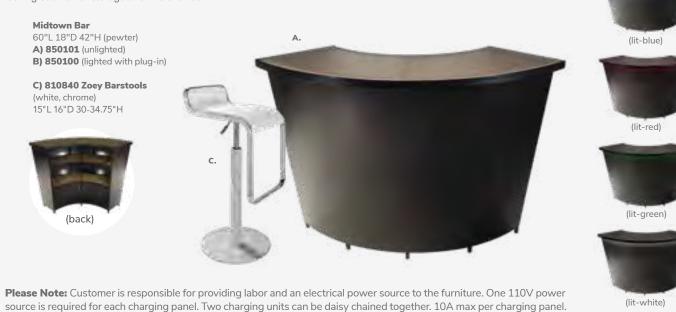

aminate)

#### **Lighting & Shelving**



#### **ACCENT** LAMPS

#### Mason Lamps (brushed silver) A) 850708 Floor Lamp 18" RND 55"H

B) 850707 Table Lamp 16" RND 26"H

#### SHELVING

C) 85020 Posh Shelving (chrome, acrylic) 36"L 18"D 72"H D) 84078 **Madison Bookcase** (gray acajou)

36"L 12"D 72"H



#### Midtown Powered Counter

Metallic pewter gray curved counter with taupe-colored glass top features two AC outlets, three USB charging outlets, locking storage cabinet and two shelves.







#### Midtown Bar

Metallic pewter gray curved bar with taupe-colored glass top features locking cabinet for storage and two shelves.

#### Midtown Bar

60"L 18"D 42"H (pewter) **A) 850101** (unlighted) B) 850100 (lighted with plug-in)

C) 810840 Zoey Barstools (white, chrome) 15"L 16"D 30-34.75"H





#### **Product Display Counter**



A) 72056 **Display Counter** (black) 24"W X 49"L X 42"H

B) 210109 LIMERICK® Stool BY HERMAN MILLER ™ 18" X 17.75"L X 44"H

Please Note: Customer is responsible for providing labor and an electrical power source to the furniture. One 110V power source is required for each charging panel. Two charging units can be daisy chained together. 10A max per charging panel.

#### **Greenery and Dividers**

Metallic pewter gray curved counter with taupe-colored glass top features two AC outlets, three USB charging outlets, locking storage cabinet and two shelves.

#### HEDGE

**A) 85030 7' Boxwood Hedge**36.5"L 12"D 84"H

B) 85035 4' Boxwood Hedge

46"L9"D 47"H





#### **Miramar Dividers**



Miramar Dividers (molded plastic) A) 85040 (white) Vertical: 63"L 23"