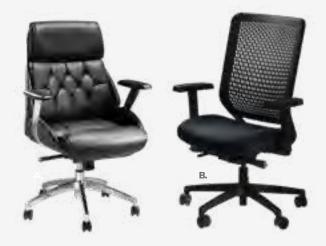

ate) B) 820260 (Madison/gray acajou)

C) 8201244 (black top, black)





#### **Geo Tables**



#### **Geo Rectangular Tables** 60"L 36"D 29"H

E) 82041 (glass, black) F) 82051 (glass, chrome)

#### **Geo Rounded Square** Tables

42"L 42"D 29"H **G) 82044** (glass, chrome) H) 82043 (glass, black)

#### **Work Space**



#### I) 820706 Work Table

(white laminate, white) 48"L 24"D 30"H

Freeman.com/store | 39 38 | Freeman.com/store

# **Conference Tables**

#### Madison



#### **Black Rectangular Conference Table**



Black Rectangular **Conference Table** (black top, silver)

A) 8203 5' Table 60"L 48"D 29"H 8204 Powered

B) 8205 8' Table 96"L 48"D 29"H 8206 Powered

C) 8201 10' Table 120"L 48"D 29"H 8202 Powered



Freeman.com/store | 41 40 | Freeman.com/store

# **Executive Seating**





Cupertino Mid Back Chair A) 810170 (black vinyl, chrome) 27"L 30.5"D 40-43"H Adjustable. Genesis Chair **B) 810175** (black fabric, black) 27.5"L 27.5"D 40-43.5"H Adjustable.







#### **Communal and Powered Tables**

Choose from a variety of powered, solid or grommet hole table tops.





Denotes AC and USB charging outlets

#### **Bar Tables**

Colors not available in all table options. Please check options listed to the right.



#### Café Tables



Please Note: Customer is responsible for providing labor and an electrical power source to the furniture. One 110V power source is required for each charging panel. Two charging units can be daisy chained together. 10A max per charging panel.

**Ventura Powered Bar Tables** (silver frame) 72.25"L 26.25"D 42"H

A) 820950 (black top) B) 82