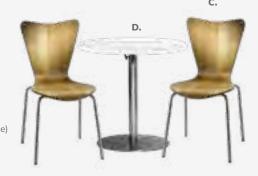

#### **BOOTH EQUIPMENT**

Each 10' x 10' booth will be set up with 8' high black and white back drape, 3' high black side dividers, one 6' x 30" high black draped table and two Limerick® side chairs by Herman Miller. Booth 300 sqft or less will receive a 7" x 44" one-line identification sign. Booths larger than 300 sqft may receive a 7" x 44" one-line identification sign upon request.