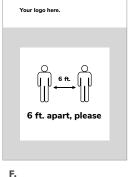

## EXHIBITORS, SPEAKERS & ATTENDEES WILL BE REQUIRED TO WEAR MASKS & SHOW PROOF OF FULL COVID VACCINATION

The City of Boston has implemented a new mandatory initiative to address rising COVID-19 cases. All people over the age of 5 will be required to present an image of an official immunization card, or official immunization record showing full vaccination status to enter the Hynes Convention Center. Please be sure to have this important document or an image of the document on your phone out and ready to present to speed your entrance to the Hynes. If this policy changes before the event (March 18-20, 2022) all participants will be notified. Learn more about the City of Boston's official protocols here: <a href="http://bit.ly/Bostonrequirements">http://bit.ly/Bostonrequirements</a>