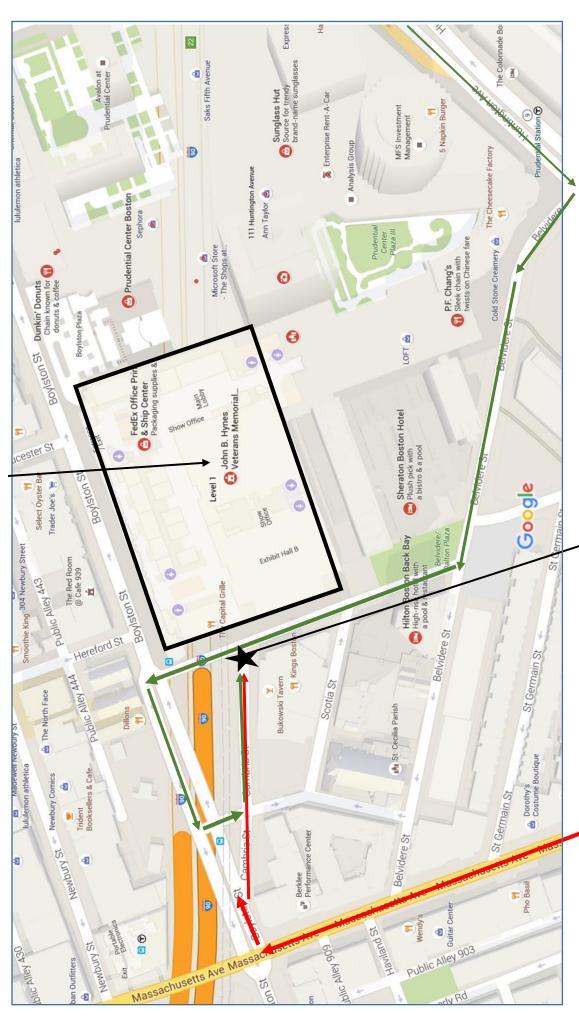

#### DRIVING DIRECTIONS TO THE HYNES CONVENTION CENTER

(NOTE: PARKING IS NOT ALLOWED IN THE FRONT DRIVEWAY AT THE HYNES CONVENTION CENTER FOR LOADING OR UNLOADING. SEE DIRECTIONS BELOW TO THE CAMBRIA STREET LOADING DOCK.)

#### FROM I-90 Eastbound:

- Take Exit 22 (Prudential/Copley Place)
- Stay left and take ramp toward Prudential Center, as you exit onto Huntington Avenue, staying right while on Huntington Avenue
- At the next set of lights turn right onto Belvidere Street then take right onto Dalton St. Sheraton Boston will be on your right.
- At the first set of lights on Dalton Street take a right onto Boylston St
- The Hynes Convention Center's main entrance and driveway will be immediately on the right. See directions below for Loading Dock Access.

#### FROM Logan International Airport and Ted Williams Tunnel/I-90 Westbound:

- Merge onto I-90 West/Mass Pike/ Ted Williams Tunnel and take Exit 24 toward I-93
- Merge onto I-93 South via exit on the left
- Take Mass Ave exit, Exit 18
- Take a slight right onto Mass Ave Connector and take your next right onto Massachusetts Ave
- Follow Massachusetts Ave 1.4 miles and take a right onto Boylston St
- The Hynes Convention Center's main entrance and driveway will be immediately on the right. See directions below for Loading Dock Access.

#### FROM I-93 Southbound:

- Follow Rte. 93 South staying to the far right as you get closer to Boston
- Take Exit 26, Storrow Drive
- Follow Storrow Drive approximately 2 miles to the Fenway/Kenmore Exit (1st exit after Massachusetts Ave., on left)
- Stay left as you exit Storrow Drive going toward the Fenway
- Continue to 1st set of lights, staying left, going onto Boylston St
- Go through 4 sets of lights on Boylston St
- The Hynes Convention Center's main entrance and driveway will be immediately on the right. See directions below for Loading Dock Access.

#### FROM I-93 Northbound:

- Take Exit 18, Mass Ave/Roxbury
- At the third set of lights turn left onto Mass Ave Connector then turn right onto Massachusetts Ave
- Follow Massachusetts Ave 1.4 miles and take a right onto Boylston St
- The Hynes Convention Center's main entrance and driveway will be on the right. See directions below for Loading Dock Access.

#### CAMBRIA STREET LOADING DOCK INSTRUCTIONS:

Access for unloading exhibits is the Cambria Street Service Entrance located off Massachusetts Avenue. If you plan to transport materials to your booth yourself, please use this entrance. Upon arrival, you will receive unloading instructions. There is a minimum of two people per car upon entering the loading area. You must bring your own handcart if you will require one. You may use only hand-operated equipment; two-wheeled hand trucks and four-wheeled hand trucks are permitted. Equipment must be unloaded and moved into the exhibit hall while the vehicle is being parked. THERE IS A 20-MINUTE TIME LIMIT FOR UNLOADING VEHICLES IN THE LOADING DOCK AREA. Exhibitors are not permitted to live park.

#### DIRECTIONS TO CAMBRIA STREET LOADING DOCK:

#### **Driving from Mass Pike:**

- Take Exit 22 (Prudential/Copley Place)
- Stay left and take ramp toward Prudential Center, as you exit onto Huntington Avenue, staying right while on Huntington Avenue
- At the next set of lights turn right onto Belvidere Street then take right onto Dalton St. Sheraton Boston will be on your right.
- When you come to the end of Dalton Street at Boylston Street (Fire Dept. straight ahead), you will take a left at the lights and then another left when you see the Cambria Street ramp.

#### **Driving from Massachusetts Avenue:**

When you turn onto Boylston Street, Cambria Street will be your first immediate right.
 Cambria Street goes down the ramp to the Loading Dock.

#### Walking from 900 Boylston Street (Hynes Front Entrance):

Walk down about 2 blocks back towards Massachusetts Avenue and go down the ramp on Cambria Street.

#### Walking from the Sheraton Entrance (Dalton Street):

 Walk up Dalton Street and take a left onto Boylston Street. Walk down 1 block and down the Cambria Street ramp.