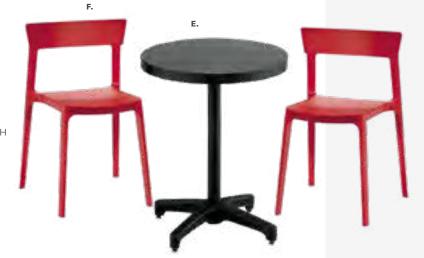

6" RND 30"H

**D) 810164 Marina Chair** (white vinyl) 17.5"L 19.5"D 35"H

#### Café Tables

Standard Black Base 30" RND 29"H

#### A) 8201220 (white)

also available
820265 (Madison/gray

**820941** (blue) **820943** (wood)

**8201236** (black) **8201235** (brushed gunmetal) **8201239** (brushed yellow)

**8201237** (green) **8201238** (orange)

36" RND 29"H **8201243** (black)

#### Café Tables

Hydraulic Chrome Base 30" RND 29"H

**B) 820923** (graphite nebula) also available

8201208 (maple)

**820921** (red)

**820940** (blue)

**820942** (wood) **8201223** (white)

**8201231** (black)

8201230 (brushed gunmetal)

**8201234** (brushed yellow) **8201232** (green)

**8201233** (orange)

36" RND 29"H

**820126** (white)

**8201209** (graphite nebula) **8201206** (maple)

8201242 (black)



# **Bar Tables**

#### A) 8201222 30" Round Bar Table

(white top, chrome hydraulic base) 30" RND 45"H **B) 81080 Blade Barstool** (red) 20.5"L 20.125"D 40.5"H



#### E) 820930 30" Round Bar Table

(blue top, chrome hydraulic base) 30" RND 45"H F) 810860 Laguna Barstool (maple, chrome) 18"L 20"D 47"H



#### C) 8201226 Rustique Square Metal Bar Table (gunmetal) 23.75"L 23.75"D 41.25"H D) 810839 Rustique Barstool (gunmetal) 13"L 13"D 30"H



#### G) 820240 30" Round Bar Table w/ Hydraulic Chrome Base (Madison/gray acajou) 30" RND 45"H

H) 810848 Christopher Barstool (white vinyl, chrome) 19"L 15"D 41"H



#### **Customize and Create**

Choose your base, black or chrome, then pick a color that suits your design.











Bar Tables

**Bar Tables** Standard Black Base

A) 8201221 (white)