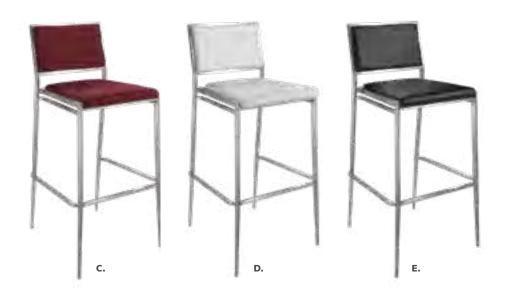

#### **BOOTH EQUIPMENT**

Each 10' x 10' booth will be set up with 8' high black and white back drape, 3' high black side dividers, one 6' x 30" high black draped table and two Limerick® side chairs by Herman Miller. Booth 300 sqft or less will receive a 7" x 44" one-line identification sign. Booths larger than 300 sqft may receive a 7" x 44" one-line identification sign upon request.