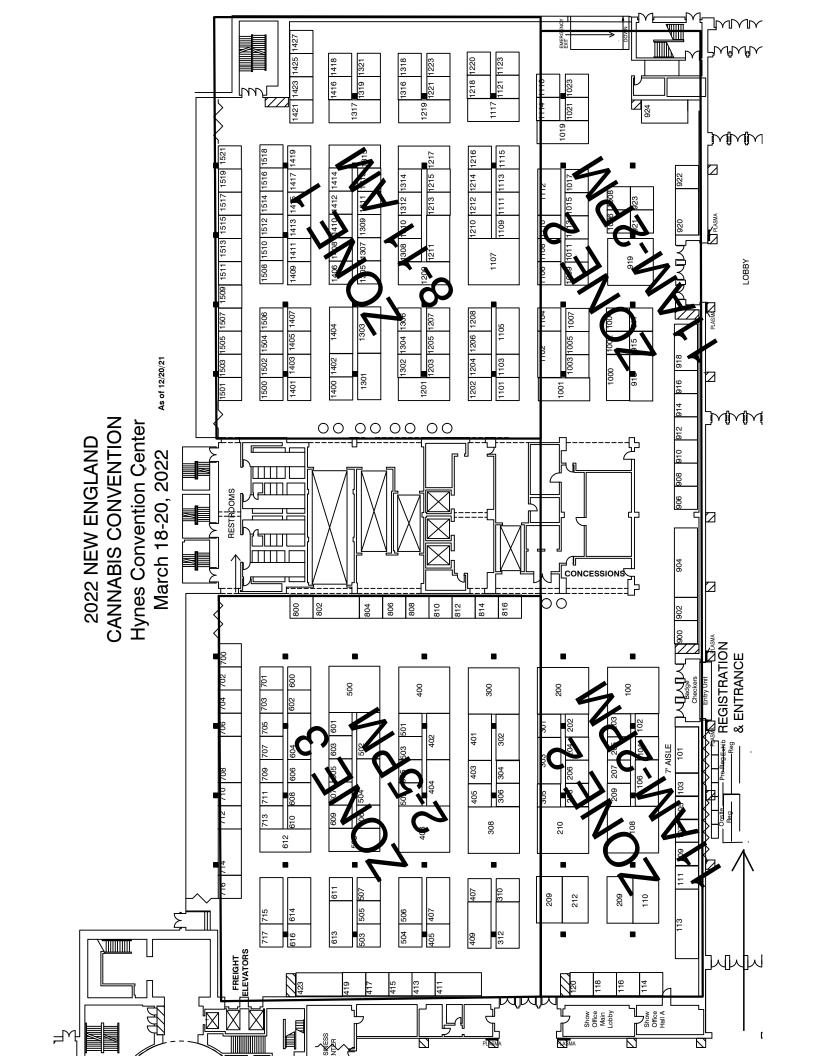

#### THURSDAY, MARCH 17 - 8:00 AM - 5:00 PM

Locate your booth on the floor plan on the next page to determine your zone.

**ZONE ONE** 8:00 AM - 11:00 AM **ZONE TWO** 11:00 AM - 2:00 PM **ZONE THREE** 2:00 PM - 5:00 PM

#### FRI, MARCH 18 – LATE MOVE IN

**ALL ZONES** 8:00 AM - 9:00 AM (SHOW OPENS AT 10:00 AM)