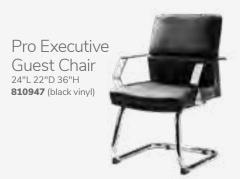

#### **BOOTH EQUIPMENT**

Each 10' x 10' booth will be set up with 8' high black and white back drape, 3' high black side dividers, one 6' x 30" high black draped table and two Limerick® side chairs by Herman Miller. Booth 300 sqft or less will receive a 7" x 44" one-line identification sign. Booths larger than 300 sqft may receive a 7" x 44" one-line identification sign upon request.