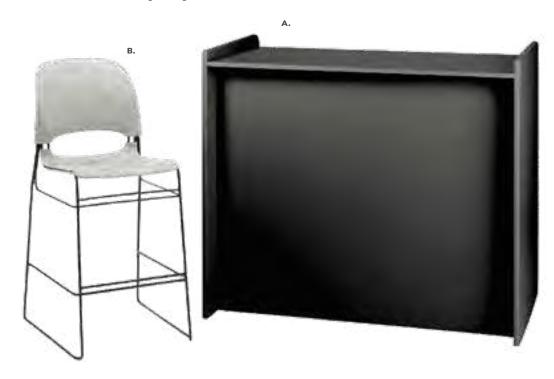

**



#### **ACCENT** LAMPS

#### Mason Lamps (brushed silver) A) 850708 Floor Lamp 18" RND 55"H

B) 850707 Table Lamp 16" RND 26"H

#### SHELVING

C) 85020 Posh Shelving (chrome, acrylic) 36"L 18"D 72"H D) 84078 **Madison Bookcase** (gray acajou)

36"L 12"D 72"H



#### Midtown Powered Counter

Metallic pewter gray curved counter with taupe-colored glass top features two AC outlets, three USB charging outlets, locking storage cabinet and two shelves.







#### Midtown Bar

Metallic pewter gray curved bar with taupe-colored glass top features locking cabinet for storage and two shelves.

#### Midtown Bar

60"L 18"D 42"H (pewter) **A) 850101** (unlighted) B) 850100 (lighted with plug-in)

C) 810840 Zoey Barstools (white, chrome) 15"L 16"D 30-34.75"H





#### **Product Display Counter**



A) 72056 **Display Counter** (black) 24"W X 49"L X 42"H

B) 210109 LIMERICK® Stool BY HERMAN MILLER ™ 18" X 17.75"L X 44"H

Please Note: Customer is responsible for providing labor and an electrical power source to the furniture. One 110V power source is required for each charging panel. Two charging units can be daisy chained together. 10A max per charging panel.

#### **Greenery and Dividers**

Metallic pewter gray curved counter with taupe-colored glass top features two AC outlets, three USB charging outlets, locking storage cabinet and two shelves.

#### HEDGE

**A) 85030 7' Boxwood Hedge**36.5"L 12"D 84"H

B) 85035 4' Boxwood Hedge

46"L9"D 47"H





#### **Miramar Dividers**



Miramar Dividers (molded plastic) A) 85040 (white) Vertical: 63"L 23"D 83"H Horizontal: 83"L 23"D 63"H

B