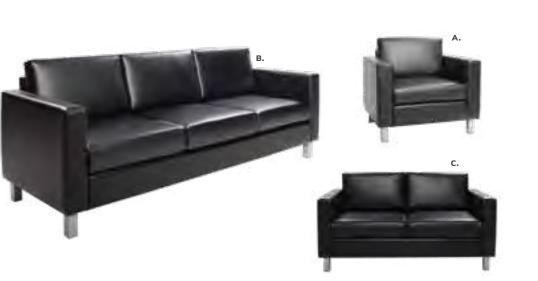

#### **BOOTH EQUIPMENT**

Each 10' x 10' booth will be set up with 8' high black and white back drape, 3' high black side dividers, one 6' x 30" high black draped table and two Limerick® side chairs by Herman Miller. Booth 300 sqft or less will receive a 7" x 44" one-line identification sign. Booths larger than 300 sqft may receive a 7" x 44" one-line identification sign upon request.