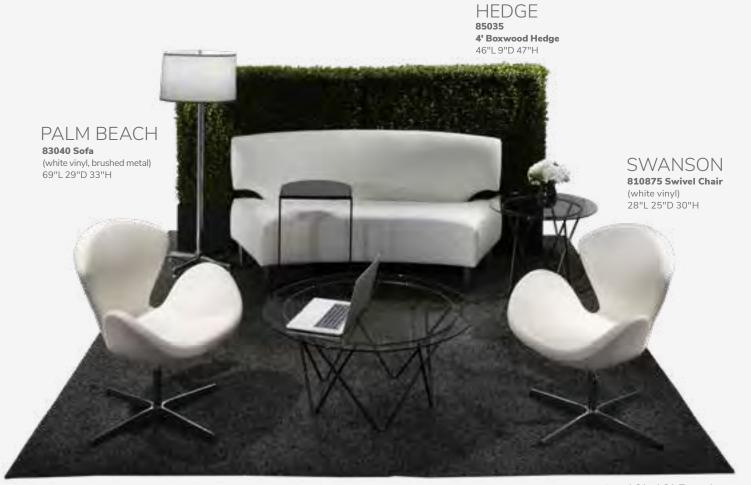

#### **BOOTH EQUIPMENT**

Each 10' x 10' booth will be set up with 8' high black and white back drape, 3' high black side dividers, one 6' x 30" high black draped table and two Limerick® side chairs by Herman Miller. Booth 300 sqft or less will receive a 7" x 44" one-line identification sign. Booths larger than 300 sqft may receive a 7" x 44" one-line identification sign upon request.