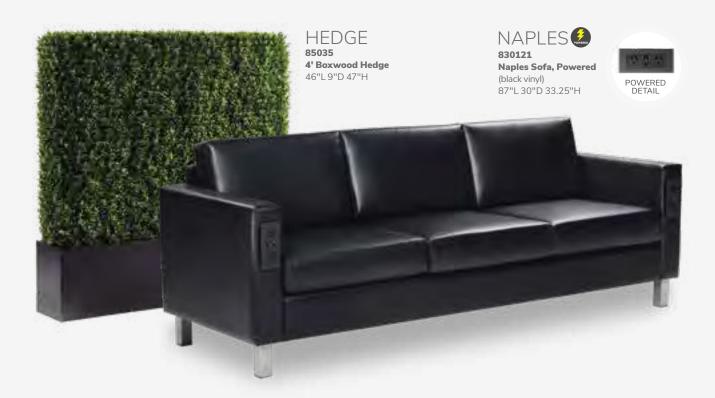

to display. Multiple cabinets elevate your products and make it easy to catch the eye of attendees.

**Shown here with Zoey Barstools** 



to display presentations, while hosting attendees in a comfortable and inviting environment.

Shown here with Banana Barstools





#### The Gather 10'x10' booth package

turns your booth into a comfortable oasis from the bustle of the show floor. Ideal for comfortable one-on-one time with prospects.

Shown here with Baja Chairs and **Sydney Power Cocktail Table** 

# Power Up In Style.



#### **Powered Seating**

Empower attendees at your next show with functional charging furniture and make searching for wall outlets history. From soft seating and tables to pedestals and lamps, our complete charging collection lets you Power Up the Possibilities.







#### **Powered Tables**





Ventura Powered Bar Tables

72.25"L 26.25"D 42"H (silver frame)

A) 820950 (black top)
B) 820955 (white top)







Ventura Powered Café Tables 72.25"L 26.25"D 30"H (silver frame)

C) 820964 (black top)
D) 820965 (white top)





**Please Note:** Customer is responsible for providing labor and an electrical power source to the furniture. One 110V power source is required for each charging panel. Two charging units can be daisy chained together. 10A max per charging panel.

# Take Charge.



#### **Powered Tables**

Empower attendees at your next show with functional charging furniture and make searching for wall outlets history. From soft seating and tables to pedestals and lamps, our complete charging collection lets you Power Up the Possibilities.



**