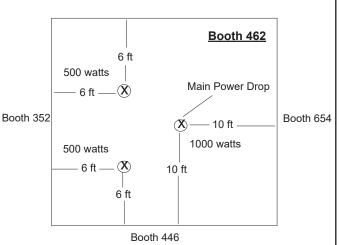

T, TORT (INCLUDING NEGLIGENCE), PRODUCTS LIABILITY OR OTHERWISE. Exhibitor shall indemnify and hold harmless Freeman, its officers, directors, employees, and agents from and against any and all claims, liabilities, damages, fines penalties or costs of whatsoever nature (including reasonable attorneys' fees) arising out of or in any way connected with Exhibitor's actions or omissions under this Agreement.

#### EXAMPLE OF PLAN AND INFORMATION REQUIRED TO COMPLETE FLOORWORK

Please indicate the following on the floor plan.

- Location and load of main power dropplease provide specific dimensions and wattages/amperages.
- 2. Location and load of all outlets please provide specific dimensions and wattages/amperages.
- 3. Booth orientation please provide surrounding aisle and/or booth numbers



#### IN LINE BOOTHS

Power is run or dropped to in line booths along the back walls or drape line of multi booth sections. The "main power locations" therefore are always located at the back of in line and peninsula booths. Outlets may not be in the exact center of the back wall. 120 volt outlets are shared by back to back booths.

Example: Outlet = ⊗

| # 401                                                   | # 405 | # 407                      | 7       | # 409            |
|---------------------------------------------------------|-------|----------------------------|---------|------------------|
|                                                         |       |                            | 10 x 20 | in line booth    |
| 20 x 20 Peninsula & Power will be at rear of drape line | # 504