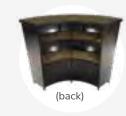

laminate)

#### **Lighting & Shelving**



#### **ACCENT** LAMPS

#### Mason Lamps (brushed silver) A) 850708 Floor Lamp 18" RND 55"H

B) 850707 Table Lamp 16" RND 26"H

#### SHELVING

C) 85020 Posh Shelving (chrome, acrylic) 36"L 18"D 72"H D) 84078 **Madison Bookcase** (gray acajou)

36"L 12"D 72"H



#### Midtown Powered Counter

Metallic pewter gray curved counter with taupe-colored glass top features two AC outlets, three USB charging outlets, locking storage cabinet and two shelves.







#### Midtown Bar

Metallic pewter gray curved bar with taupe-colored glass top features locking cabinet for storage and two shelves.

#### Midtown Bar

60"L 18"D 42"H (pewter) **A) 850101** (unlighted) B) 850100 (lighted with plug-in)

C) 810840 Zoey Barstools (white, chrome) 15"L 16"D 30-34.75"H





#### **Product Display Counter**



A) 72056 **Display Counter** (black) 24"W X 49"L X 42"H

B) 210109 LIMERICK® Stool BY HERMAN MILLER ™ 18" X 17.75"L X 44"H

Please Note: Customer is responsible for providing labor and an electrical power source to the furniture. One 110V power source is required for each charging panel. Two charging units can be daisy chained together. 10A max per charging panel.

#### **Greenery and Dividers**

Metallic pewter gray curved counter with taupe-colored glass top features two AC outlets, three USB charging outlets, locking storage cabinet and two shelves.

#### HEDGE

**A) 85030 7' Boxwood Hedge**36.5"L 12"D 84"H

B) 85035 4' Boxwood Hedge

46"L9"D 47"H





#### **Miramar Dividers**



Miramar Dividers (molded plastic) A) 85040 (white) Vertical: 63"L 2