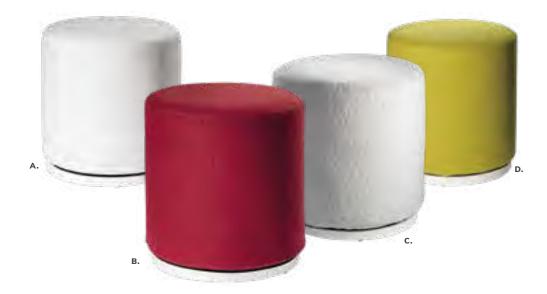

20"D 18"H
A) 81556 (white vinyl)
B) 81550 (black vinyl)
C) 81552 (gray fabric)
D) 81555 (red fabric)
E) 81554 (ocean blue fabric)
F) 81553 (linen fabric)
G) 81551 (brown fabric)



ENDLESS Square 34"L 34"D 15"H A) 815123 (black) B) 815122 (white)

ENDLESS Curved 60.5"L 37.5"D 15"H C) 815952 (black) D) 815953 (white)

E) 82074 Regis Bench (brushed metal) 47"L 15.5"D 16"H

# **Ottomans**

**Beverly Small Bench Ottomans** 

30"L 20"D 18"H

- **A) 81567** (orange fabric)
- B) 81563 (olive green fabric)
- **C) 81569** (white vinyl)
- **D) 81560** (black vinyl)
- E) 81561 (ocean blue fabric)
- **F) 81562** (brown fabric)
- **G) 81564** (gray fabric)
- **H) 81565** (linen fabric)
- I) 81566 (lavender fabric)
- J) 81568 (red fabric)
- **K) 81570** (yellow fabric)





#### Marche Swivel Ottomans





**Marche Swivel Ottomans** 

17" RND 18"H



# **Accent Tables**

#### **Tables and Meeting Rooms**

When you want to facilitate more in-depth conversations and provide work surfaces, be sure to use appropriately-sized tables. As always, create generous aisleways between meetings spaces; this will help individuals feel comfortable networking.



#### Styles & Shapes



#### ALONDRA

**Cocktail Table** 47"L 24"D 16"H

A) 820250 (glass, chrome) B) 820251 (wood, chrome)

**End Table** 

20"L 20"D 20"H

C) 820252 (glass, chrome) **D) 820253** (wood, chrome)

#### GEO

**Cocktail Table** 

50"L 22"D 16"H A) 82034 (glass, chrome) **B) 82027** (wood, black)

**End Table** 26"L 26"D 20"H

C) 82035 (glass, chrome) **D) 82028** (wood, black)

# **Accent Tables**

#### **Tables and Meeting Rooms*