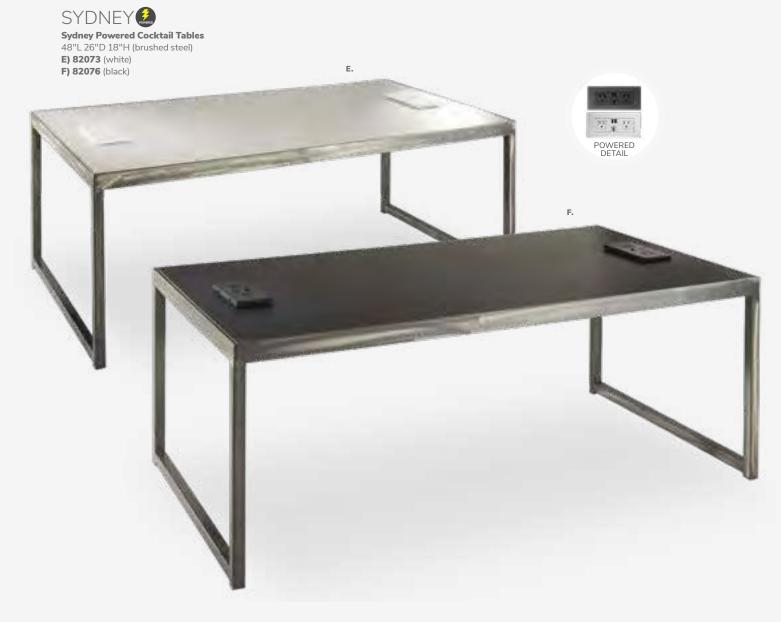

s.







#### **Powered Tables**





Ventura Powered Bar Tables

72.25"L 26.25"D 42"H (silver frame)

A) 820950 (black top)
B) 820955 (white top)







Ventura Powered Café Tables 72.25"L 26.25"D 30"H (silver frame)

C) 820964 (black top)
D) 820965 (white top)





**Please Note:** Customer is responsible for providing labor and an electrical power source to the furniture. One 110V power source is required for each charging panel. Two charging units can be daisy chained together. 10A max per charging panel.

# Take Charge.



#### **Powered Tables**

Empower attendees at your next show with functional charging furniture and make searching for wall outlets history. From soft seating and tables to pedestals and lamps, our complete charging collection lets you Power Up the Possibilities.



**Please Note:** Customer is responsible for providing labor and an electrical power source to the furniture. One 110V power source is required for each charging panel. Two charging units can be daisy chained together. 10A max per charging panel.

#### **Powered Pedestals**



#### **Powered Tech Desk**



#### Powered Locking Pedestal

Denotes AC and USB charging outlets

**A) 85061** 24"L 24"D 36"H **B) 85063** 24"L 24"D 42"H (black)

**C) 85060** 24"L 24"D 36"H **D) 85062** 24"L 24"D 42"H

(The flip top electrical units rotate 180 degrees, allowing devices to be charged from inside the locked cabinet or on the surface.)

#### A) 84083 Tech Desk, Powered w/ 3 Drawer File Cabinet

(black metal, laminate) 60"L 30"D 30"H

#### B) 84084 Tech Desk, Powered (black metal, laminate) 60"L 30"D