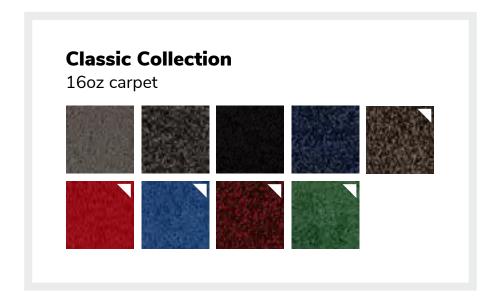

#### **EXHIBIT HALL CARPET**

The exhibit hall is NOT carpeted, however the aisles will be carpeted in tuxedo.