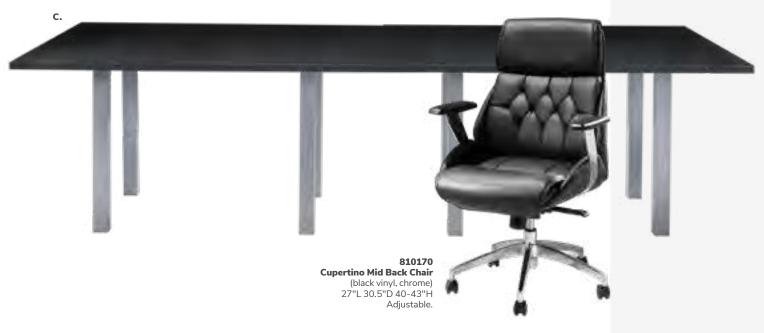

s**

#### **42" Round Coference Table**

42"RND 29"H

A) 820708 (white laminate) B) 820260 (Madison/gray acajou)

C) 8201244 (black top, black)





#### **Geo Tables**



#### **Geo Rectangular Tables** 60"L 36"D 29"H

E) 82041 (glass, black) F) 82051 (glass, chrome)

#### **Geo Rounded Square** Tables

42"L 42"D 29"H **G) 82044** (glass, chrome) H) 82043 (glass, black)

#### **Work Space**



#### I) 820706 Work Table

(white laminate, white) 48"L 24"D 30"H

Freeman.com/store | 39 38 | Freeman.com/store

# **Conference Tables**

#### Madison



#### **Black Rectangular Conference Table**



Black Rectangular **Conference Table** (black top, silver)

A) 8203 5' Table 60"L 48"D 29"H 8204 Powered

B) 8205 8' Table 96"L 48"D 29"H 8206 Powered

C) 8201 10' Table 120"L 48"D 29"H 8202 Powered



Freeman.com/store | 41 40 | Freeman.com/store

# **Executive Seating**





Cupertino Mid Back Chair A) 810170 (black vinyl, chrome) 27"L 30.5"D 40-43"H Adjustable. Genesis Chair **B) 810175** (black fabric, black) 27.5"L 27.5"D 40-43.5"H Adjustable.







#### **Communal and Powered Tables**

Choose from a variety of powered, solid or grommet hole table tops.





Denotes AC and USB charging outlets

#### **Bar Tables**

Colors not available in all table options. Please check options listed to the right.



#### Café Tables



Please Note: Customer is responsible for providing labor and an electrical power source to the furniture. One 110V power source is required for each charging panel. Two charging units can be daisy chained together. 10A max per charging panel.

**Ventura Powered B