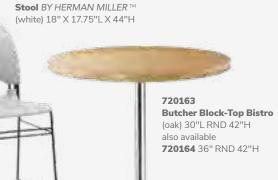

#### **BOOTH EQUIPMENT**

Each 10' x 10' booth will be set up with 8' high black and white back drape, 3' high black side dividers, one 6' x 30" high black draped table and two Limerick® side chairs by Herman Miller. Booth 300 sqft or less will receive a 7" x 44" one-line identification sign. Booths larger than 300 sqft may receive a 7" x 44" one-line identification sign upon request.