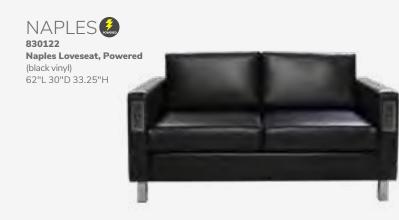

#### **BOOTH EQUIPMENT**

Each 10' x 10' booth will be set up with 8' high black and white back drape, 3' high black side dividers, one 6' x 30" high black draped table and two Limerick® side chairs by Herman Miller. Booth 300 sqft or less will receive a 7" x 44" one-line identification sign. Booths larger than 300 sqft may receive a 7" x 44" one-line identification sign upon request.