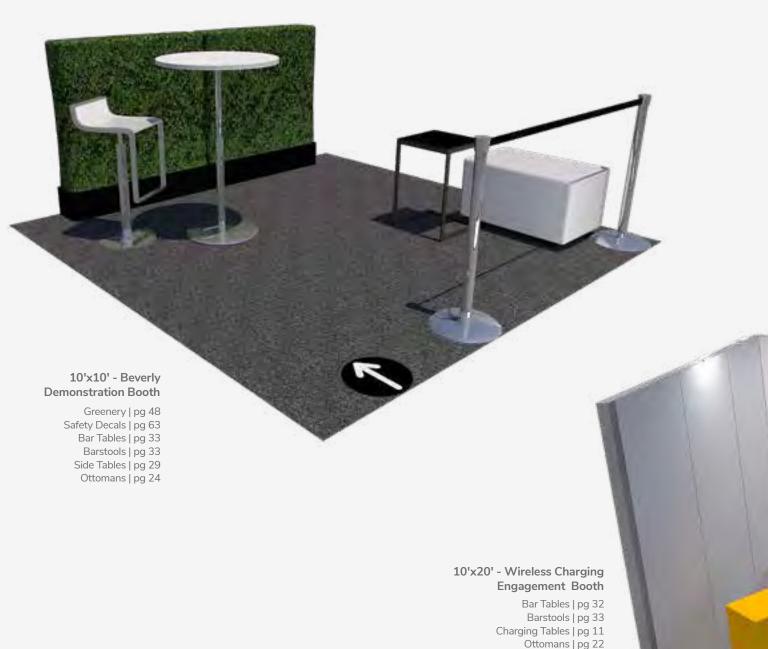

onnect Promise on **Freeman.com** 

#### 85050 Clear Divider Bar Counter

(silver, clear) 48-70"L 12"W 31.5"H

Also available in opaque and personalization available.

85080 Divider with Header Graphic

85083 Divider with Front Panel Graphic

85081 Divider with Side Panel Graphic

85082 Divider with Header and Side Panel Graphic 85084 Divider with Front and Side Graphics







#### **Miramar Dividers**

(molded plastic) A) 85043 (white)

Also availible in the following colors.

See page 47. 85043 (harvest yellow)

**85042** (burgundy) **85041** (gray)

Vertical: 63"L 23"D 83"H Horizontal: 83"L 23"D 63"H

#### B) 8201233 Hydraulic Cafe Table (orange top, chrome) 30" RND 29"H

C) 810861 . Laguna Chair (maple, chrome) 18"L 19"D 34"H



## **Health & Safety**

#### Stanchions & Booth Design



#### **Stanchions & Booth Design**

Design unique and safe selling environments using stanchions. Create stylish spaces that are comfortable and give your clients peace of mind.



10'x10' - Atherton Conversation Booth Greenery | pg 48 Accent Chairs | pg 16 Side Tables | pg 29



220121 Chrome Stanchion w/ 8' Retractable Belt (black, belt) 42"H

60 | Freeman.com/store | 61

## **Health & Safety**

#### Safety & Directional Signage

10'x10' - Atherton Conversation Booth

Accent Chairs | pg 16

Side Tables | pg 29

Greenery | pg 48

Please reach out to your Freeman contact to discuss suggested use and options. For additional questions please email healthandsafety@freeman.com Layout will include YOUR logo and basic background color.



#### Safety & Directional Signage

Design your next boo