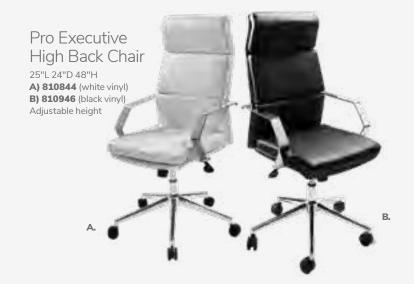

inate) B) 820260 (Madison/gray acajou)

C) 8201244 (black top, black)





#### **Geo Tables**



#### **Geo Rectangular Tables** 60"L 36"D 29"H

E) 82041 (glass, black) F) 82051 (glass, chrome)

#### **Geo Rounded Square** Tables

42"L 42"D 29"H **G) 82044** (glass, chrome) H) 82043 (glass, black)

#### **Work Space**



#### I) 820706 Work Table

(white laminate, white) 48"L 24"D 30"H

Freeman.com/store | 39 38 | Freeman.com/store

# **Conference Tables**

#### Madison



#### **Black Rectangular Conference Table**



Black Rectangular **Conference Table** (black top, silver)

A) 8203 5' Table 60"L 48"D 29"H 8204 Powered

B) 8205 8' Table 96"L 48"D 29"H 8206 Powered

C) 8201 10' Table 120"L 48"D 29"H 8202 Powered



Freeman.com/store | 41 40 | Freeman.com/store

# **Executive Seating**





Cupertino Mid Back Chair A) 810170 (black vinyl, chrome) 27"L 30.5"D 40-43"H Adjustable. Genesis Chair **B) 810175** (black fabric, black) 27.5"L 27.5"D 40-43.5"H Adjustable.







#### **Communal and Powered Tables**

Choose from a variety of powered, solid or grommet hole table tops.





Denotes AC and USB charging outlets

#### **Bar Tables**

Colors not available in all table options. Please check options listed to the right.



#### Café Tables



Please Note: Customer is responsible for providing labor and an electrical power source to the furniture. One 110V power source is required for each charging panel. Two charging units can be daisy chained together. 10A max per charging panel.

**Ventura Powered Bar Tables** (silver frame) 72.25"L 26.25"D 42"H

A) 820950 (black top) B)