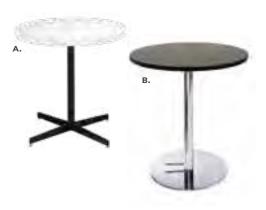

wood)

#### REGIS

(brushed metal) I) 82074 Bench Table 47"L 15.5"D 16"H J) 82075 End Table 16"L 15.5"D 16.5"H

#### SILVERADO

(glass, chrome) K) 82015 End Table 24" RND 22"H L) 82014 Cocktail Table 36" RND 17"H

#### WIRELESS

M) Charging Table, Powered N) 820710 (white, AC plug-in) 20"L 20"D 18"H

#### **AURA** Round Table

N) 820844 (white metal) 15" Round 22"H

# **Café Tables**



A) 820940 Blue Hydraulic Café Table (chrome base, blue top) 30" RND 29"H B) 810131 Malba Chair (gray) 20"L 20"D 32"H



A) 820241 Madison Hydraulic Café Table (chrome base, gray acajou top) 30" RND 29"H B) 810130 Malba Chair (green) 20"L 20"D 32"H

#### **85030 7' Boxwood Hedge** 36.5"L 12"D 84"H



#### **Customize and Create**

Choose your base, black or chrome, then pick a color that suits your design.





#### Mix & Match

Create your look. Choose from a wide variety of tables and seating options.



E) 72069 Soho Black-Top Café Table (black) 24" RND 30"H also available

**72067** 36" RND 30"H | **72066** 18" RND 18"H

**F) 81082 Blade Chair** (red) 20.5"L 19"D 30.5"H

#### C) 72063 Chelsea Butcher Block-Top Café Table

(oak) 30" RND 30"H also available **72064** 36" RND 30"H

**D) 810164 Marina Chair** (white vinyl) 17.5"L 19.5"D 35"H

#### Café Tables

Standard Black Base 30" RND 29"H

#### A) 8201220 (white)

also available
820265 (Madison/gray

**820941** (blue) **820943** (wood)

**8201236** (black) **8201235** (brushed gunmetal) **8201239** (brushed yellow)

**8201237** (green) **8201238** (orange)

36" RND 29"H **8201243** (black)

#### Café Tables

Hydraulic Chrome Base 30" RND