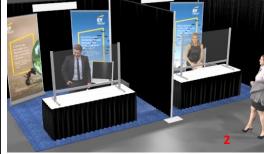

#### **BOOTH PACKAGE**

- 8' High Backwall Hunter Green / Black / White / Black / Hunter Green
- 3' High Siderail Hunter Green
- 7" x 44" Booth ID Sign
- 1 6' Draped Table Black
- 2 Side Chairs
- 1 Wastebasket