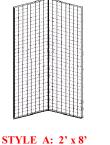

4' x 8', 3 - 2' x 8'

Perfboard holes are 1/8" Diameter. Exhibitors must furnish their own hooks.

INDICATE STYLE REQUIRED: A - Vertical B - Horizontal C - Complete Booth Coverage - Number of panels required depends on booth size.

Rental price includes delivery to booth space, installation only where specified, and removal at close of show.

| QUANTITY OF FRAMED PANELS REQUIRED:                      | DISCOUNT<br>RATE | STANDARD<br>RATE   | AMOUNT |
|----------------------------------------------------------|------------------|--------------------|--------|
| 4' x 8' Panel (white)                                    |                  | \$222.70<br>158.65 |        |
| Perfboard Shelving - 8" Wide 4' Long (hardware supplied) | 48.55            | 60.10              |        |

# GRIDWALLLS





#### STYLE A:

ORDER 2'x8' GRIDS IF YOU ARE PLANNING TO STRING THE GRIDS TOGETHER. MINIMUM ORDER 2 GRIDS

#### STYLE B:

ORDER 2'x6'GRID WITH FEET FOR A SINGLE FREE STANDING GRID.

PLEASE SUPPLY DIAGRAM OF LOCATION IN BOOTH FOR SET-UP

NOTE: NO GRID CAN BE HUNG OFF THE BOOTH EQUIPMENT DRAPE.

HOOKS TO BE SUPPLIED BY EXHIBITOR

 QTY
 DISCOUNT RATE
 STANDARD RATE
 AMOUNT

 \_\_\_Style A
 2' x 8' Grid (Minimum order (2) Grids)
 \$73.45
 \$91.10

 \_\_\_Style B
 2' x 6' Grid (w/feet)
 86.35
 112.75

CANCELATION POLICY: Items cancelled before the deadline date will be refunded at 50%. NO REFUNDS AFTER DEADLINE DATE.

SUBJECT TO NJ SALES TAX (6.625%)
FULL PAYMENT MUST ACCOMPANY ORDER
ATTACH TO PAYMENT & CREDIT CARD AUTHORIZATION FORM

| Company Name               |       |     | Booth # |  |