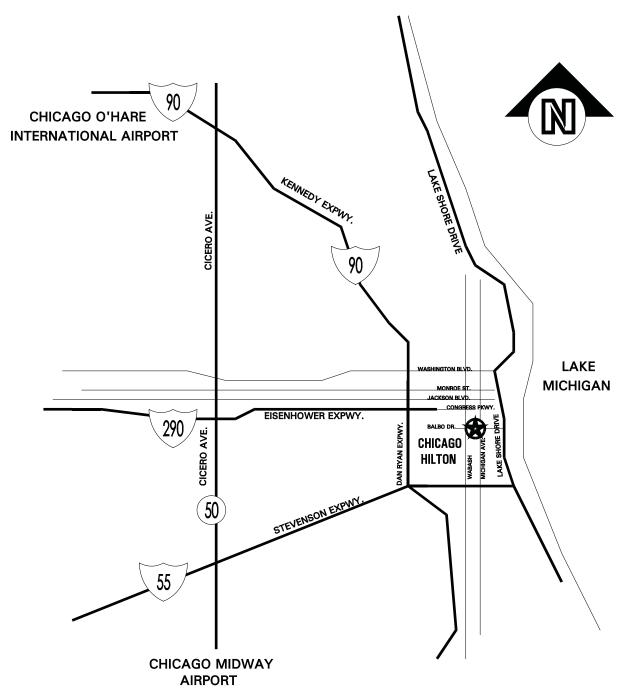

### NECANN - ILLINOIS CANNABIS CONVENTION APRIL 3 - 4, 2020 Hilton Chicago Chicago, Illinois

Warehouse receiving hours are 8:00 a.m. to 3:30 p.m. Monday through Friday.

Do NOT ship advance freight to the Hilton Chicago. The hotel has NO storage facilities and the freight will be returned to the sender. Any charges incurred for early freight accepted by the facility are the responsibility of the Exhibitor. Certified weight tickets must accompany all shipments. Freeman will accept DIRECT freight shipments at the Hilton Chicago Hotel, 725 South Wabash Avenue, Chicago, IL 60605 on THURSDAY, APRIL 2, 2020 at 12:00 p.m. for all exhibit halls.